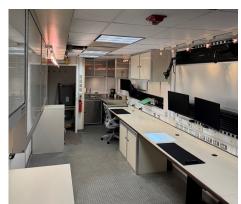

## **COMMON USES**

Tiger's DNV A60 Offshore Office/Lab Container is used to optimize workspace efficiency and house personnel, equipment or resources in a safe and comfortable environment while working offshore.