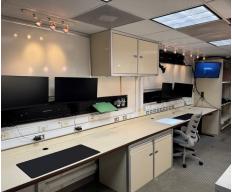

## **COMMON USES**

Tiger's DNV A60 Offshore Office/Lab Container is used to optimize workspace efficiency and house personnel, equipment or resources in a safe and comfortable environment while working offshore.