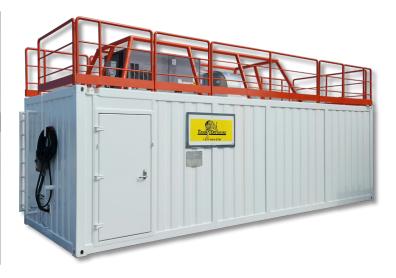

## DNV A60 OFFICE/LAB COMMAND CENTER

## **COMMON USES**

Tiger's DNV A60 Offshore Office/Lab Container is used to optimize workspace efficiency and house personnel, equipment or resources in a safe and comfortable environment while working offshore.