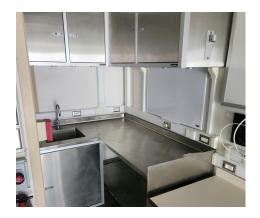

## **COMMON USES**

Tiger's DNV A60 Offshore Office/Lab Container is used to optimize workspace efficiency and house personnel, equipment or resources in a safe and comfortable environment while working offshore.