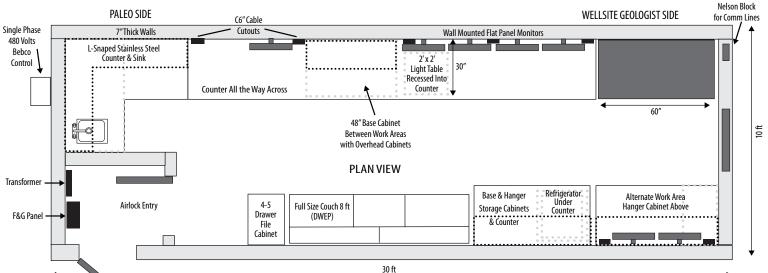

## DNV A60 OFFICE/LAB COMMAND CENTER

## **COMMON USES**

Tiger's DNV A60 Offshore Office/Lab Container is used to optimize workspace efficiency and house personnel, equipment or resources in a safe and comfortable environment while working offshore.