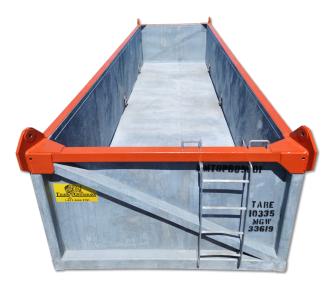

## **COMMON USES**

The 8' x 26' Basket with Access Ladder is an all-purpose transporter used to transport or store bulky heavy equipment. Engineered & constructed to handle various size items during all types of offshore operations in any weather.

## TECHNICAL DATA

| DIMENSIONS             | LXWXH                |       |
|------------------------|----------------------|-------|
| EXTERNAL (MM)          | 7925 x 2438 x 1778   |       |
| EXTERNAL (FT)          | 26' x 8' x 5'10"     |       |
| INTERNAL (MM)          | 7569 x 2209 x 1549   |       |
| INTERNAL (FT)          | 24'10" x 7'3" x 5'1" |       |
| WEIGHT                 | KGS                  | LBS   |
| TARE                   | 4688                 | 10335 |
| PAYLOAD                | 10561                | 23284 |
| MAX GROSS WEIGHT (MGW) | 15249                | 33619 |
| ADDITIONAL FEATURES    |                      |       |