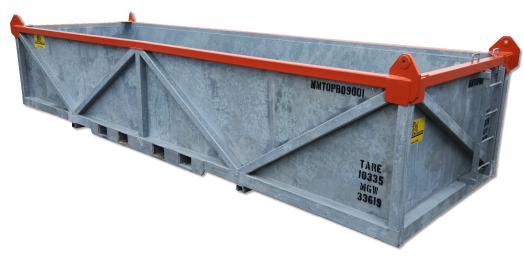

## **COMMON USES**

The 8' x 26' Basket with Access Ladder is an all-purpose transporter used to transport or store bulky heavy equipment. Engineered & constructed to handle various size items during all types of offshore operations in any weather.

## TECHNICAL DATA

| DIMENSIONS             | LXWXH                |       |
|------------------------|----------------------|-------|
| EXTERNAL (MM)          | 7925 x 2438 x 1778   |       |
| EXTERNAL (FT)          | 26' x 8' x 5'10"     |       |
| INTERNAL (MM)          | 7569 x 2209 x 1549   |       |
| INTERNAL (FT)          | 24'10" x 7'3" x 5'1" |       |
| WEIGHT                 | KGS                  | LBS   |
| TARE                   | 4688                 | 10335 |
| PAYLOAD                | 10561                | 23284 |
| MAX GROSS WEIGHT (MGW) | 15249                | 33619 |
| ADDITIONAL FEATURES    |                      |       |