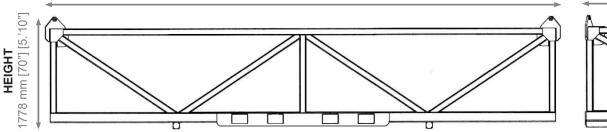

## TECHNICAL DATA

| DIMENSIONS             | LXWXH                |       |
|------------------------|----------------------|-------|
| EXTERNAL (MM)          | 7925 x 2438 x 1778   |       |
| EXTERNAL (FT)          | 26' x 8' x 5'10"     |       |
| INTERNAL (MM)          | 7569 x 2209 x 1549   |       |
| INTERNAL (FT)          | 24'10" x 7'3" x 5'1" |       |
| WEIGHT                 | KGS                  | LBS   |
| TARE                   | 4688                 | 10335 |
| PAYLOAD                | 10561                | 23284 |
| MAX GROSS WEIGHT (MGW) | 15249                | 33619 |
| ADDITIONAL FEATURES    |                      |       |

 Designed, Constructed, Tested to SEPCo OPS0055 / API RP2A-WSD

DRAWINGS

**SIDE VIEW** 7925 mm [312"] [26']

**FRONT VIEW** 2438 mm [96"] [8']

**MAKE IT HAPPEN**