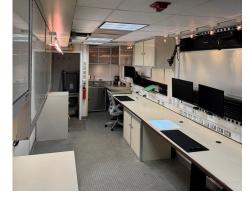

## COMMON USES

Tiger's DNV A60 Offshore Office/Lab Container is used to optimize workspace efficiency and house personnel, equipment or resources in a safe and comfortable environment while working offshore.