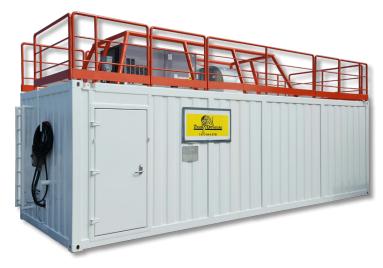

## DNV A60 OFFICE/LAB COMMAND CENTER

## COMMON USES

Tiger's DNV A60 Offshore Office/Lab Container is used to optimize workspace efficiency and house personnel, equipment or resources in a safe and comfortable environment while working offshore.

## TECHNICAL DATA

| DIMENSIONS             | LXWXH                 |       |
|------------------------|-----------------------|-------|
| EXTERNAL (MM)          | 9144 x 3048 x 3924    |       |
| EXTERNAL (FT)          | 30' x 10' x 12' 10.5" |       |
| WEIGHT                 | KGS                   | LBS   |
| TARE                   | 8051                  | 17750 |
| PAYLOAD                | 5556                  | 12250 |
| MAX GROSS WEIGHT (MGW) | 13608                 | 30000 |
| ADDITIONAL FEATURES    |                       |       |
|                        |                       |       |