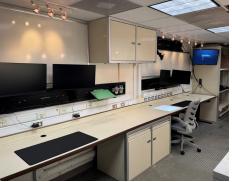

## COMMON USES

Tiger's DNV A60 Offshore Office/Lab Container is used to optimize workspace efficiency and house personnel, equipment or resources in a safe and comfortable environment while working offshore.