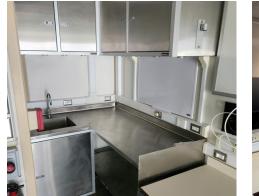

## COMMON USES

Tiger's DNV A60 Offshore Office/Lab Container is used to optimize workspace efficiency and house personnel, equipment or resources in a safe and comfortable environment while working offshore.