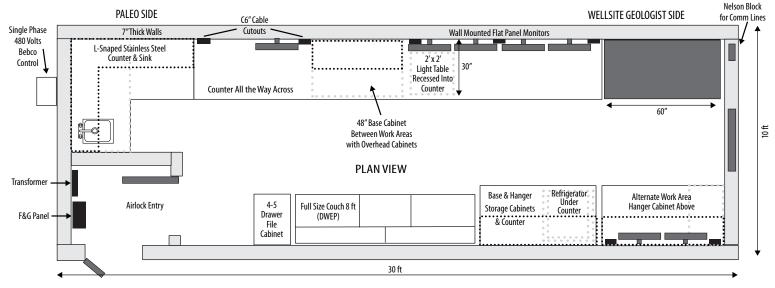

## DNV A60 OFFICE/LAB COMMAND CENTER

## COMMON USES

Tiger's DNV A60 Offshore Office/Lab Container is used to optimize workspace efficiency and house personnel, equipment or resources in a safe and comfortable environment while working offshore.