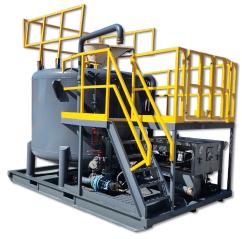

# 50 BBL DIESEL OPEN TOP HYDRAULIC BLENDING MIXING UNIT

# COMMON USES

The 50 bbl Diesel Open Top Hydraulic Blending Mixing Unit is designed to mix mud for drilling operations. Also used for tank bottom reductions and tank cleaning for the Industrial market.

## **FRAME**

- · Steel Frame, Forklift Pockets on Both Sides, Built in Ladder
- · OSHA Compliant Hand Rails
- · Four Point Lift System
- · Work Platform For Easy Access to Palletized Material

### **VESSEL**

- Equipped with Hydraulic Auger
- Power Pack that Operates Both the Centrifugal Pump and Hydraulic Agitator System
- 4" Suction and 2'4" Fill Lines
- Exterior: Zinc/Polyurethane
- Interior: High Build Epoxy