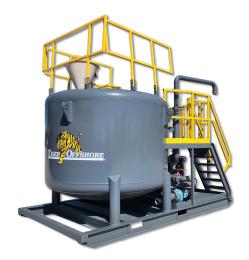

# 50 BBL DIESEL OPEN TOP HYDRAULIC BLENDING MIXING UNIT

# COMMON USES

The 50 bbl Diesel Open Top Hydraulic Blending Mixing Unit is designed to mix mud for drilling operations. Also used for tank bottom reductions and tank cleaning for the Industrial market.

## **FRAME**

- · Steel Frame, Forklift Pockets on Both Sides, Built in Ladder
- · OSHA Compliant Hand Rails
- · Four Point Lift System
- · Work Platform For Easy Access to Palletized Material

### **VESSEL**

- Equipped with Hydraulic Auger
- Power Pack that Operates Both the Centrifugal Pump and Hydraulic Agitator System
- 4" Suction and 2'4" Fill Lines
- Exterior: Zinc/Polyurethane
- Interior: High Build Epoxy