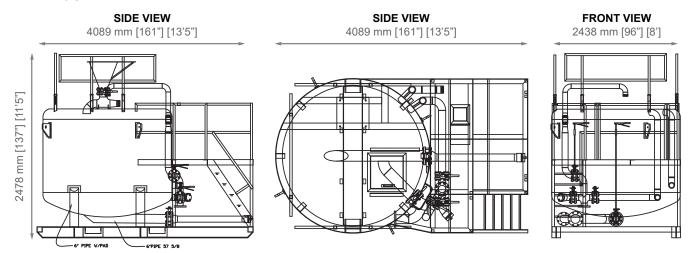

# TECHNICAL DATA

| DIMENSIONS    | LXWXH              |      |
|---------------|--------------------|------|
| EXTERNAL (MM) | 4089 x 2438 x 3480 |      |
| EXTERNAL (FT) | 14'5" x 8' x 11'5" |      |
| WEIGHT        | KGS                | LBS  |
| EMPTY WEIGHT  | 3293               | 7260 |
| CAPACITY      | LITERS             | GALS |
| VOLUME        | 7950               | 2100 |

# DRAWINGS