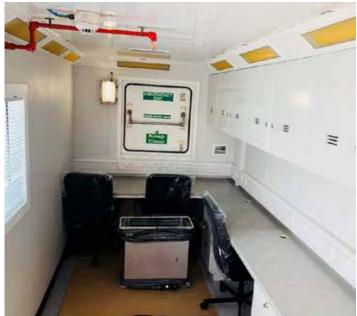

- DNV 2.7-1, CSC, DNV2.7-2, ATEX, IECEX, EN 12079, SOLAS, IMO, CE
- A60 Fire Rating
- Includes 3 Phase, 380-690V, 50/60HZ, 100FT Power Cable
- Certified Lifting Sling
- Dual HVAC System
- (1) External A60 Entry Door
- (1) Internal Air Lock Door
- (1) Escape Hatch, (1) A60 Rated Window
- Fully Furnished (Desks, File Cabinets, Overhead Cabinets)
- Full Pressurization System Including Internal Air-Lock, Detection and Alarm System with Control Pressurization, Fire and Gas Detection (CPFG) Panel. This includes H2S and HC Gas Detection, Smoke Detection, Manual Call Point and Pressurization Fan.