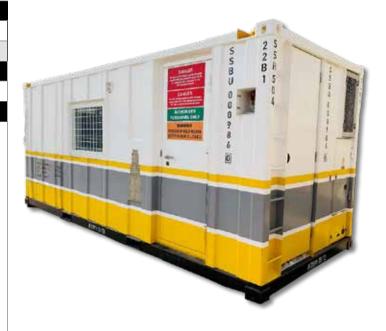

## COMMON USES

The DNV A60 20FT Mud Lab is used to optimize workspace efficiency and house your equipment and resources in a safe and comfortable environment.

## TECHNICAL DATA

| DIMENSIONS          | L X W X H          |       |
|---------------------|--------------------|-------|
| EXTERNAL (MM)       | 6096 x 2438 x 2591 |       |
| EXTERNAL (FT)       | 20' x 8' x 8'6"    |       |
| WEIGHT              | KGS                | LBS   |
| TARE WEIGHT         | 7938               | 17500 |
| ADDITIONAL FEATURES |                    |       |

- DNV 2.7-1, CSC, DNV2.7-2, ATEX, IECEX, EN 12079, SOLAS, IMO, CE
- A60 Fire Rating
- Includes 3 Phase, 380-690V, 50/60HZ, 100FT Power Cable
- Certified Lifting Sling
- Dual HVAC System
- (1) External A60 Entry Door
- (1) Internal Air Lock Door
- (1) Escape Hatch, (1) A60 Rated Window
- Fully Furnished (Desks, File Cabinets, Overhead Cabinets)
- Full Pressurization System Including Internal Air-Lock, Detection and Alarm System with Control Pressurization, Fire and Gas Detection (CPFG) Panel. This includes H2S and HC Gas Detection, Smoke Detection, Manual Call Point and Pressurization Fan.