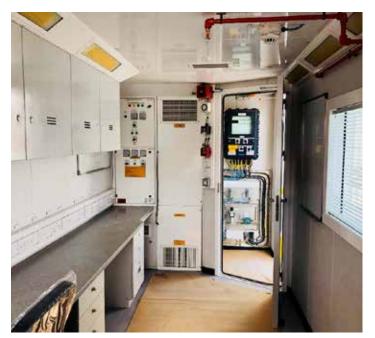

- DNV 2.7-1, CSC, DNV2.7-2, ATEX, IECEX, EN 12079, SOLAS, IMO, CE
- A60 Fire Rating
- Includes 3 Phase, 380-690V, 50/60HZ, 100FT Power Cable
- Certified Lifting Sling
- Dual HVAC System
- (1) External A60 Entry Door
- (1) Internal Air Lock Door
- (1) Escape Hatch, (1) A60 Rated Window
- Fully Furnished (Desks, File Cabinets, Overhead Cabinets)
- Full Pressurization System Including Internal Air-Lock, Detection and Alarm System with Control Pressurization, Fire and Gas Detection (CPFG) Panel. This includes H2S and HC Gas Detection, Smoke Detection, Manual Call Point and Pressurization Fan.