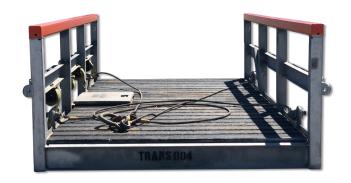

## COMMON USES

The 8'x16' Cargo Transporter is designed to provide a single transporter unit for bulkier, longer items to reduce the number of crane lifts to and from boats during offshore operations.