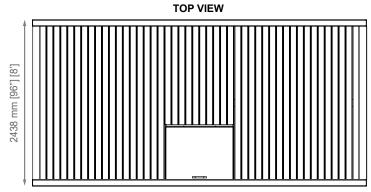

## **DRAWINGS**

FRONT VIEW
2438 mm [96"] [8"]

## TECHNICAL DATA

| DIMENSIONS             | LXWXH              |       |
|------------------------|--------------------|-------|
| EXTERNAL (MM)          | 4877 x 2438 x 1422 |       |
| EXTERNAL (FT)          | 16' x 8' x 4'8"    |       |
| INTERNAL (MM)          | 4877 x 2235 x 1168 |       |
| INTERNAL (FT)          | 16' x 7'4" x 3'10" |       |
| WEIGHT                 | KGS                | LBS   |
| TARE                   | 2087               | 4600  |
| PAYLOAD                | 11521              | 25400 |
| MAX GROSS WEIGHT (MGW) | 13608              | 30000 |
| ADDITIONAL FEATURES    |                    |       |