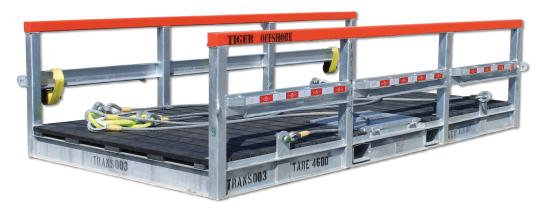

## COMMON USES

The 8'x16' Cargo Transporter is designed to provide a single transporter unit for bulkier, longer items to reduce the number of crane lifts to and from boats during offshore operations.

## TECHNICAL DATA

| DIMENSIONS             | LXWXH              |       |
|------------------------|--------------------|-------|
| EXTERNAL (MM)          | 4877 x 2438 x 1422 |       |
| EXTERNAL (FT)          | 16' x 8' x 4'8"    |       |
| INTERNAL (MM)          | 4877 x 2235 x 1168 |       |
| INTERNAL (FT)          | 16' x 7'4" x 3'10" |       |
| WEIGHT                 | KGS                | LBS   |
| TARE                   | 2087               | 4600  |
| PAYLOAD                | 11521              | 25400 |
| MAX GROSS WEIGHT (MGW) | 13608              | 30000 |
| ADDITIONAL FEATURES    |                    |       |