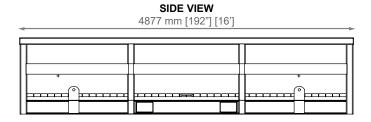

## **DRAWINGS**

FRONT VIEW
2438 mm [96"] [8"]

## TECHNICAL DATA

| DIMENSIONS             | LXWXH              |       |
|------------------------|--------------------|-------|
| EXTERNAL (MM)          | 4877 x 2438 x 1422 |       |
| EXTERNAL (FT)          | 16' x 8' x 4'8"    |       |
| INTERNAL (MM)          | 4877 x 2235 x 1168 |       |
| INTERNAL (FT)          | 16' x 7'4" x 3'10" |       |
| WEIGHT                 | KGS                | LBS   |
| TARE                   | 2087               | 4600  |
| PAYLOAD                | 11521              | 25400 |
| MAX GROSS WEIGHT (MGW) | 13608              | 30000 |
| ADDITIONAL FEATURES    |                    |       |