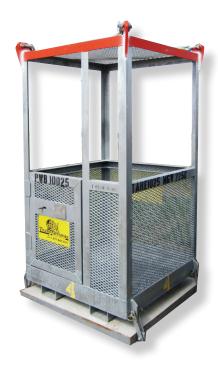

# **PERSONNEL BASKET**

#### COMMON USES

The Personnel Basket is designed for the transportation of up to two individuals off a dock, platform or other vessel by crane.

#### TECHNICAL DATA

| DIMENSIONS             | LXWXH              |      |
|------------------------|--------------------|------|
| EXTERNAL (MM)          | 1219 x 1219 x 2438 |      |
| EXTERNAL (FT)          | 4' x 4' x 8'       |      |
| WEIGHT                 | KGS                | LBS  |
| TARE                   | 465                | 1025 |
| PAYLOAD                | 556                | 1225 |
| MAX GROSS WEIGHT (MGW) | 1021               | 2250 |