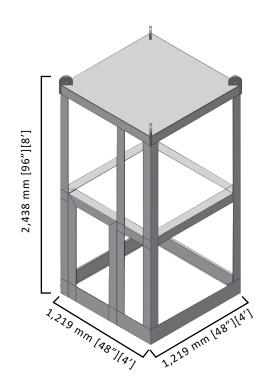

#### TECHNICAL DATA

| DIMENSIONS             | LXWXH              |      |
|------------------------|--------------------|------|
| EXTERNAL (MM)          | 1219 x 1219 x 2438 |      |
| EXTERNAL (FT)          | 4' x 4' x 8'       |      |
| WEIGHT                 | KGS                | LBS  |
| TARE                   | 465                | 1025 |
| PAYLOAD                | 556                | 1225 |
| MAX GROSS WEIGHT (MGW) | 1021               | 2250 |

### **DRAWINGS**