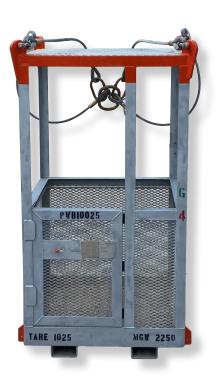

# **PERSONNEL BASKET**

#### COMMON USES

The Personnel Basket is designed for the transportation of up to two individuals off a dock, platform or other vessel by crane.

#### TECHNICAL DATA

| DIMENSIONS             | LXWXH              |      |
|------------------------|--------------------|------|
| EXTERNAL (MM)          | 1219 x 1219 x 2438 |      |
| EXTERNAL (FT)          | 4' x 4' x 8'       |      |
| WEIGHT                 | KGS                | LBS  |
| TARE                   | 465                | 1025 |
| PAYLOAD                | 556                | 1225 |
| MAX GROSS WEIGHT (MGW) | 1021               | 2250 |