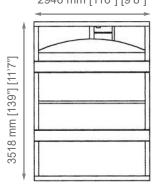

## DRAWINGS

**FORKLIFT POCKET VIEW** 2946 mm [116"] [9'8"]

## TECHNICAL DATA

| DIMENSIONS          | LXWXH               |      |
|---------------------|---------------------|------|
| EXTERNAL (MM)       | 2946 x 2591 x 3518  |      |
| EXTERNAL (FT)       | 9'8" x 8'6" x 11'7" |      |
| CAPACITY            | LITERS              | GALS |
| VOLUME              | 15142               | 4000 |
| ADDITIONAL FEATURES |                     |      |
| FRAME               |                     |      |