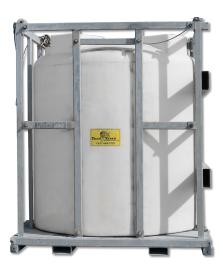

# 95 BBL GRAY WATER STORAGE TANK

## TECHNICAL DATA

| DIMENSIONS          | LXWXH               |      |
|---------------------|---------------------|------|
| EXTERNAL (MM)       | 2946 x 2591 x 3518  |      |
| EXTERNAL (FT)       | 9'8" x 8'6" x 11'7" |      |
| CAPACITY            | LITERS              | GALS |
| VOLUME              | 15142               | 4000 |
| ADDITIONAL FEATURES |                     |      |
| FRAME               |                     |      |

• Steel Tubing Frame, Forklift Pockets on Both Sides, Built in Ladder, Four Point Lift System (Empty Lift Only)

### VESSEL

- Lays Flat for Easy Transport
- Ball Valve Adapted with Your Choice of Fittings
- 4" Atmospheric Vent