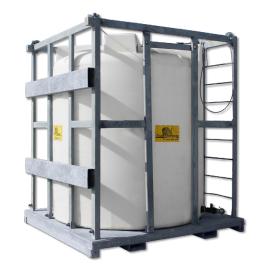

# 95 BBL GRAY WATER STORAGE TANK

## TECHNICAL DATA

| DIMENSIONS          | LXWXH               |      |
|---------------------|---------------------|------|
| EXTERNAL (MM)       | 2946 x 2591 x 3518  |      |
| EXTERNAL (FT)       | 9'8" x 8'6" x 11'7" |      |
| CAPACITY            | LITERS              | GALS |
| VOLUME              | 15142               | 4000 |
| ADDITIONAL FEATURES |                     |      |
| FRAME               |                     |      |

• Steel Tubing Frame, Forklift Pockets on Both Sides, Built in Ladder, Four Point Lift System (Empty Lift Only)

### VESSEL

- Lays Flat for Easy Transport
- Ball Valve Adapted with Your Choice of Fittings
- 4" Atmospheric Vent