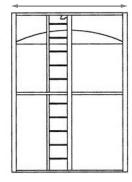

d-based jobs.

## TECHNICAL DATA

| DIMENSIONS          | LXWXH               |      |
|---------------------|---------------------|------|
| EXTERNAL (MM)       | 2946 x 2591 x 3518  |      |
| EXTERNAL (FT)       | 9'8" x 8'6" x 11'7" |      |
| CAPACITY            | LITERS              | GALS |
| VOLUME              | 15142               | 4000 |
| ADDITIONAL FEATURES |                     |      |
| FRAME               |                     |      |

• Steel Tubing Frame, Forklift Pockets on Both Sides, Built in Ladder, Four Point Lift System (Empty Lift Only)

### VESSEL

- Lays Flat for Easy Transport
- Ball Valve Adapted with Your Choice of Fittings
- 4" Atmospheric Vent





## DRAWINGS

**FORKLIFT POCKET VIEW** 2946 mm [116"] [9'8"]



#### LADDER SIDE VIEW 2591 mm [102"] [8'6"]



TOP VIEW