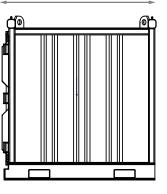

## DRAWINGS

**FRONT VIEW** 1829 mm [72"] [6']

**SIDE VIEW** 1829 mm [72"] [6']