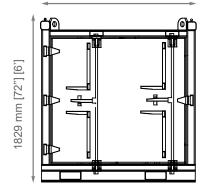

## DRAWINGS

**FRONT VIEW** 1829 mm [72"] [6']

**SIDE VIEW** 1829 mm [72"] [6']