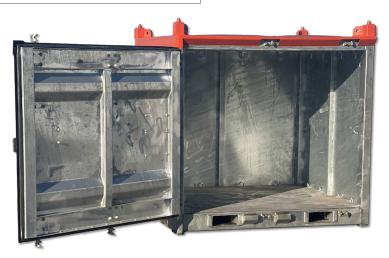

## COMMON USES

The DNV 6' x 6' x 6' Pallet Container is a general purpose dry storage container perfect for groceries, office and production supplies, electronics and communication equipment, as well as general palletized materials.