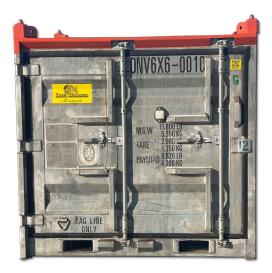

## DNV 6' X 6' X 6' PALLET CONTAINER

## TECHNICAL DATA

| DIMENSIONS                                               | LXWXH               |       |
|----------------------------------------------------------|---------------------|-------|
| EXTERNAL (MM)                                            | 1829 x 1829 x 1829  |       |
| EXTERNAL (FT)                                            | 6' x 6' x 6'        |       |
| INTERNAL (MM)                                            | 1645 x 1702 x 1480  |       |
| INTERNAL (FT)                                            | 5'5" x 5'7" x 4'10" |       |
| DOOR OPENING (MM) W X H                                  | 1664 x 1413         |       |
| DOOR OPENING (FT) W X H                                  | 5'6" x 4'6"         |       |
| WEIGHT                                                   | KGS                 | LBS   |
| TARE                                                     | 1350                | 2980  |
| PAYLOAD                                                  | 4000                | 8820  |
| MAX GROSS WEIGHT (MGW)                                   | 5350                | 11800 |
| ADDITIONAL FEATURES                                      |                     |       |
| Designed, Constructed, Tested to EN12079-1 / DNV 2.7-1 / |                     |       |