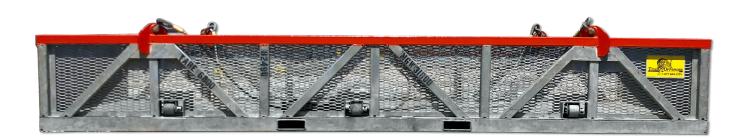

## 8' X 24' SUBSEA BASKET

## **COMMON USES**

The 8' x 24' Subsea Basket is designed to transport bulky tools and equipment from a vessel to the sea floor during construction or deepwater operations.

## TECHNICAL DATA

| DIMENSIONS                                             | LXWXH              |       |
|--------------------------------------------------------|--------------------|-------|
| EXTERNAL (MM)                                          | 7315 x 2591 x 1143 |       |
| EXTERNAL (FT)                                          | 24' x 8'6" x 3'9"  |       |
| INTERNAL (MM)                                          | 7061 x 2210 x 914  |       |
| INTERNAL (FT)                                          | 23'2" x 7'3" x 3'  |       |
| WEIGHT                                                 | KGS                | LBS   |
| TARE                                                   | 3084               | 6800  |
| PAYLOAD                                                | 11340              | 25000 |
| MAX GROSS WEIGHT (MGW)                                 | 14424              | 31800 |
| ADDITIONAL FEATURES                                    |                    |       |
| Designed Constructed Tested to SEPCo OPS 0055 / API RP |                    |       |