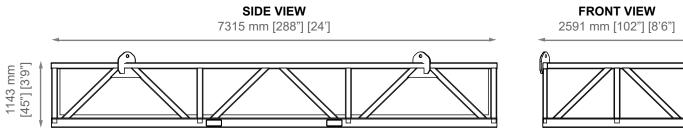

## TECHNICAL DATA

| DIMENSIONS                                             | LXWXH              |       |
|--------------------------------------------------------|--------------------|-------|
| EXTERNAL (MM)                                          | 7315 x 2591 x 1143 |       |
| EXTERNAL (FT)                                          | 24' x 8'6" x 3'9"  |       |
| INTERNAL (MM)                                          | 7061 x 2210 x 914  |       |
| INTERNAL (FT)                                          | 23'2" x 7'3" x 3'  |       |
| WEIGHT                                                 | KGS                | LBS   |
| TARE                                                   | 3084               | 6800  |
| PAYLOAD                                                | 11340              | 25000 |
| MAX GROSS WEIGHT (MGW)                                 | 14424              | 31800 |
| ADDITIONAL FEATURES                                    |                    |       |
| Designed Constructed Tested to SEPCo OPS 0055 / API RP |                    |       |