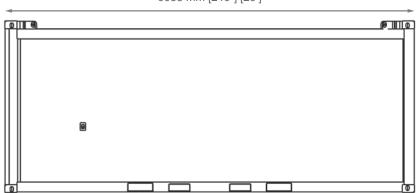

# TECHNICAL DATA

| OPT 1 DIMENSIONS       | LXWXH               |       |
|------------------------|---------------------|-------|
| EXTERNAL (MM)          | 6058 x 2438 x 2591  |       |
| EXTERNAL (FT)          | 20' x 8' x 8'6"     |       |
| INTERNAL (MM)          | 5861 x 2250 x 2213  |       |
| INTERNAL (FT)          | 19'2" x 7'4" x 7'3" |       |
| WEIGHT                 | KGS                 | LBS   |
| TARE                   | 3900                | 8598  |
| PAYLOAD                | 14100               | 31085 |
| MAX GROSS WEIGHT (MGW) | 18000               | 39683 |
| ADDITIONAL FEATURES    |                     |       |

### DRAWINGS

**FRONT VIEW** 2438 mm [96"] [8']

2591 mm [102"] [8'6"]

**SIDE VIEW** 6058 mm [240"] [20']