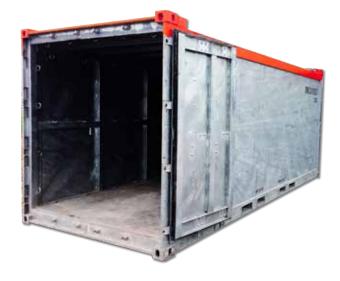

# COMMON USES

This DNV 8' x 20' Dry Container is used for the transportation and storage of general cargo. This unit is also CSC plated which allows for goods to be shipped to multiple regions through standard transportation modes such as container ship, rail or truck.