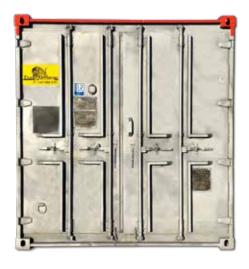

# COMMON USES

This DNV 8' x 20' Dry Container is used for the transportation and storage of general cargo. This unit is also CSC plated which allows for goods to be shipped to multiple regions through standard transportation modes such as container ship, rail or truck.