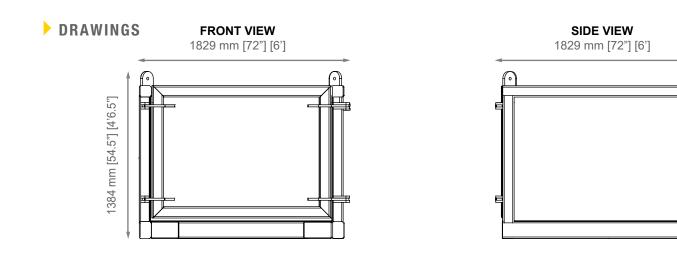

## TECHNICAL DATA

| DIMENSIONS                                               | LXWXH              |      |
|----------------------------------------------------------|--------------------|------|
| EXTERNAL (MM)                                            | 1829 x 1829 x 1384 |      |
| EXTERNAL (FT)                                            | 6' x 6' x 4'6.5"   |      |
| INTERNAL (MM)                                            | 1625 x 1625 x 1219 |      |
| INTERNAL (FT)                                            | 5'4" x 5'4" x 4'   |      |
| WEIGHT                                                   | KGS                | LBS  |
| TARE                                                     | 1134               | 2500 |
| PAYLOAD                                                  | 2948               | 6500 |
| MAX GROSS WEIGHT (MGW)                                   | 4082               | 9000 |
| ADDITIONAL FEATURES                                      |                    |      |
| Designed, Constructed, Tested to SEPCo OPS 0055 / API RP |                    |      |