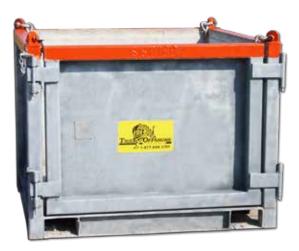

## SST (6' X 6') BASKET W/DOOR

## **COMMON USES**

The SST Basket is designed for secure transportation and storage for pre-packaged and medium to small items.