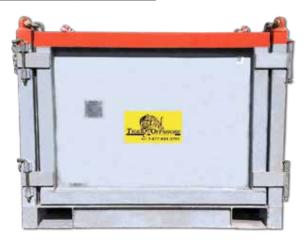

## SST (6' X 6') BASKET W/DOOR

## **COMMON USES**

The SST Basket is designed for secure transportation and storage for pre-packaged and medium to small items.