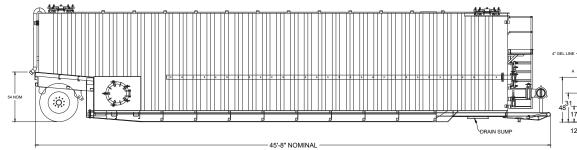

|-----------------------------------------|-------|
| EXTERNAL SKID (MM) | 13736 x 2550 x 2650                     |       |
| TANK (MM)          | 12736 x 2550 x 2650                     |       |
| WEIGHT             | KGS                                     | LBS   |
| TARE WEIGHT        | 15800                                   | 34833 |
| CAPACITY           | GALS                                    | BBLS  |
| VOLUME             | 15876                                   | 500   |
| MOTORS             | 10HP/460V 60Hz Explosion Proof Motor    |       |
| STARTER            | 10HP 60Hz, 460V Explosion Proof Starter |       |
| SHAFT DIAMETER     | 2-15/16"                                |       |
| PADDLE DIAMETER    | 36"                                     |       |



## DRAWINGS