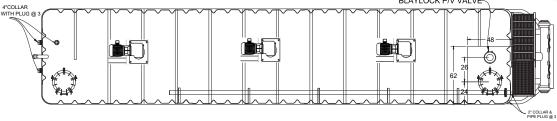

--|-----------------------------------------|-------|
| EXTERNAL SKID (MM) | 13736 x 2550 x 2650                     |       |
| TANK (MM)          | 12736 x 2550 x 2650                     |       |
| WEIGHT             | KGS                                     | LBS   |
| TARE WEIGHT        | 15800                                   | 34833 |
| CAPACITY           | GALS                                    | BBLS  |
| VOLUME             | 15876                                   | 500   |
| MOTORS             | 10HP/460V 60Hz Explosion Proof Motor    |       |
| STARTER            | 10HP 60Hz, 460V Explosion Proof Starter |       |
| SHAFT DIAMETER     | 2-15/16"                                |       |
| PADDLE DIAMETER    | 36"                                     |       |



## DRAWINGS