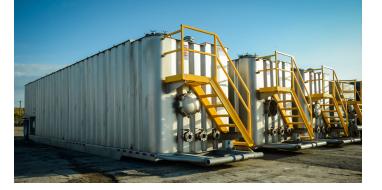

## 500 BBL UPGRADED ELECTRIC MIXING TANKS

## **COMMON USES**

The 500 bbl Electric Mix Tank is commonly used for Mixing Fluids, Water & Oil Based Mud, and LCM Pills.