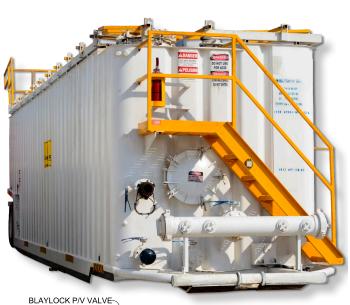

## 500 BBL UPGRADED ELECTRIC MIXING TANKS

## **COMMON USES**

The 500 bbl Electric Mix Tank is commonly used for Mixing Fluids, Water & Oil Based Mud, and LCM Pills.