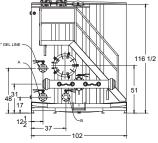

----------------------------------------|-------|
| EXTERNAL SKID (MM) | 13736 x 2550 x 2650                     |       |
| TANK (MM)          | 12736 x 2550 x 2650                     |       |
| WEIGHT             | KGS                                     | LBS   |
| TARE WEIGHT        | 15800                                   | 34833 |
| CAPACITY           | GALS                                    | BBLS  |
| VOLUME             | 15876                                   | 500   |
| MOTORS             | 10HP/460V 60Hz Explosion Proof Motor    |       |
| STARTER            | 10HP 60Hz, 460V Explosion Proof Starter |       |
| SHAFT DIAMETER     | 2-15/16"                                |       |
| PADDLE DIAMETER    | 36"                                     |       |



## DRAWINGS