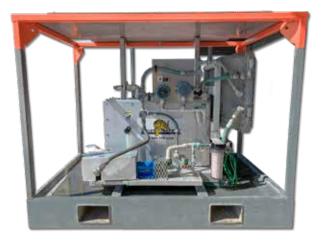

## **STEAM GENERATOR**

## TECHNICAL DATA

| I LUMINIONE DATA    |                                                        |
|---------------------|--------------------------------------------------------|
| SPECIFICATIONS      |                                                        |
| LXWXH               | 82" x 52"x 74"                                         |
| WEIGHT              | 3550 LBS                                               |
| VOLTAGE             | 480V 3 PH 60-80 AMPS                                   |
| BREAKER REQUIREMENT | 100 AMP Breaker                                        |
| WIRE                | 100' 4/4 Type P Bronze Armored Wire                    |
| FIRE LOOP SYSTEM    | ESD Fire Loop System                                   |
| HEATERS             | (2) 30KW Immersion Heaters                             |
| STEAM PRODUCTION    | Approximately 207 LB/HR of Steam Production @          |
|                     | 24.8 GAL/HR                                            |
| DRY STEAM PRESSURE  | Approximately 90 LBS of Dry Steam Pressure at          |
|                     | the Hose End of 50'                                    |
| LOAD TESTED         | 4 Point Load Tested and Mag Particle & Certified Sling |
| RELIEF VALVE        | Certified Relief Valve Set to 100 PSI                  |
| OTHER               | Galvanized Cage & Stainless Steel Tank                 |
|                     | Steam Gun                                              |