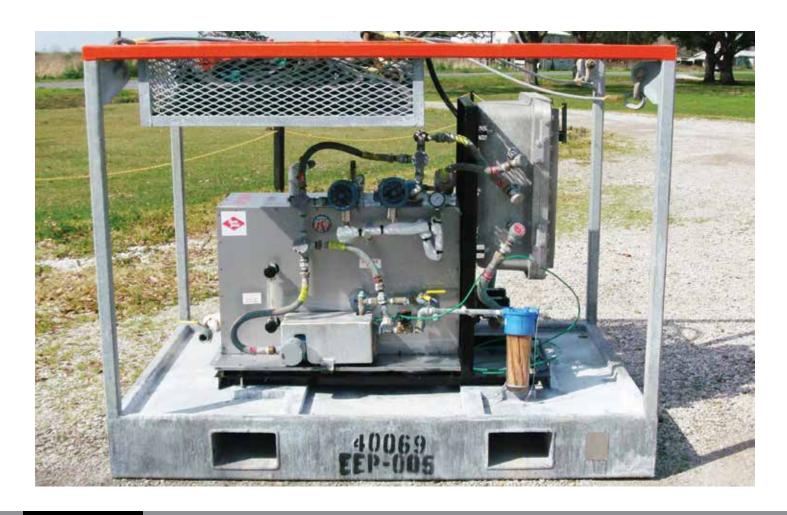

## **STEAM GENERATOR**

## TECHNICAL DATA

| I LUMINIONE DATA    |                                                        |
|---------------------|--------------------------------------------------------|
| SPECIFICATIONS      |                                                        |
| LXWXH               | 82" x 52"x 74"                                         |
| WEIGHT              | 3550 LBS                                               |
| VOLTAGE             | 480V 3 PH 60-80 AMPS                                   |
| BREAKER REQUIREMENT | 100 AMP Breaker                                        |
| WIRE                | 100' 4/4 Type P Bronze Armored Wire                    |
| FIRE LOOP SYSTEM    | ESD Fire Loop System                                   |
| HEATERS             | (2) 30KW Immersion Heaters                             |
| STEAM PRODUCTION    | Approximately 207 LB/HR of Steam Production @          |
|                     | 24.8 GAL/HR                                            |
| DRY STEAM PRESSURE  | Approximately 90 LBS of Dry Steam Pressure at          |
|                     | the Hose End of 50'                                    |
| LOAD TESTED         | 4 Point Load Tested and Mag Particle & Certified Sling |
| RELIEF VALVE        | Certified Relief Valve Set to 100 PSI                  |
| OTHER               | Galvanized Cage & Stainless Steel Tank                 |
|                     | Steam Gun                                              |