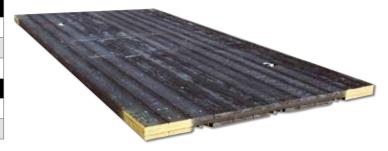

## COMMON USES

Temporary road, parking area, dock side support, heli pad or other hard surfacing needs.

## TECHNICAL DATA

| DIMENSIONS              | LXW         |                      |
|-------------------------|-------------|----------------------|
| EXTERNAL (MM)           | 4878 x 2438 |                      |
| EXTERNAL (FT)           | 16' x 8'    |                      |
| SQUARE FOOT COVERAGE    | 128'        |                      |
| WEIGHT                  | KGS         | LBS                  |
| TARE                    | 1361        | 3000                 |
| MAX GROSS WEIGHT RATING |             | 1000/in <sup>2</sup> |

## **BENEFITS**

- .05% Absorption Rate
- · Load Bearing Weight in Excess of 1000 PSI
- 3 Ply
- · Galvanized 3 Channel Runners
- · ASME B30 Lifting Standards
- ASTM E84 Class 2 (B) Flame Spread Index Rated
- · Anti-Static Inhibitors
- Proprietary Traction Grain Pattern
- · Lighter than Oak Timber Decreases Freight Charges
- · No Nails All Bolted
- · Not Labor Intensive No Bolting to Layer & Attach
- Loads, Off Loads, Lays and Moves Easily with a Fork Truck or D Rings for Easy Lifting