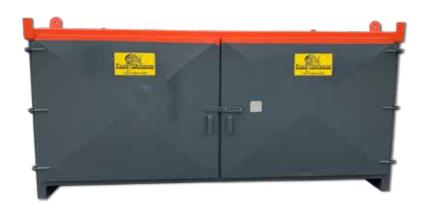

## **COMMON USES**

The Double Wide Pallet Box is designed for transportation and storage of palletized items and is equipped with an easy to open door latch system. This container provides a safe way to transport and store dry material from dockside to the vessel and out to the offshore rig or production facility.