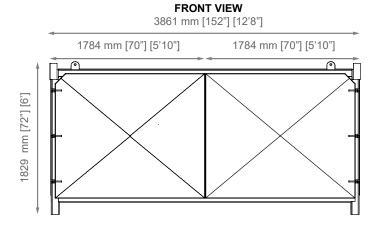

## TECHNICAL DATA

| DIMENSIONS                | LXWXH              |       |
|---------------------------|--------------------|-------|
| EXTERNAL (MM)             | 2007 x 3861 x 1829 |       |
| EXTERNAL (FT)             | 6'7" x 12'8" x 6'  |       |
| INTERNAL (MM)/COMP. W X H | 1784 x 1340        |       |
| INTERNAL (FT)/COMP. W X H | 5'10" x 4'5"       |       |
| WEIGHT                    | KGS                | LBS   |
| TARE                      | 2404               | 5300  |
| PAYLOAD                   | 7711               | 17000 |
| MAX GROSS WEIGHT (MGW)    | 10115              | 22300 |
| ADDITIONAL FEATURES       |                    |       |

## **DRAWINGS**