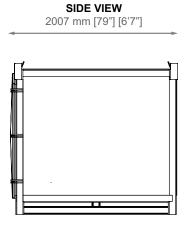

## TECHNICAL DATA

| DIMENSIONS                | LXWXH              |       |
|---------------------------|--------------------|-------|
| EXTERNAL (MM)             | 2007 x 3861 x 1829 |       |
| EXTERNAL (FT)             | 6'7" x 12'8" x 6'  |       |
| INTERNAL (MM)/COMP. W X H | 1784 x 1340        |       |
| INTERNAL (FT)/COMP. W X H | 5'10" x 4'5"       |       |
| WEIGHT                    | KGS                | LBS   |
| TARE                      | 2404               | 5300  |
| PAYLOAD                   | 7711               | 17000 |
| MAX GROSS WEIGHT (MGW)    | 10115              | 22300 |
| ADDITIONAL FEATURES       |                    |       |

## **DRAWINGS**