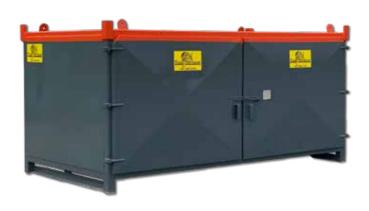

## **COMMON USES**

The Double Wide Pallet Box is designed for transportation and storage of palletized items and is equipped with an easy to open door latch system. This container provides a safe way to transport and store dry material from dockside to the vessel and out to the offshore rig or production facility.