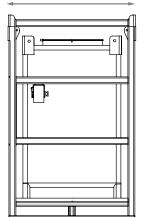

| KGS                  | LBS   |
| TARE                                                                                                     | 580                  | 1279  |
| PAYLOAD                                                                                                  | 4420                 | 9744  |
| MAX GROSS WEIGHT (MGW)                                                                                   | 5000                 | 11023 |
| ADDITIONAL FEATURES                                                                                      |                      |       |
| <ul> <li>Designed, Constructed, Tested to EN12079-1 / DNV 2.7-1 /<br/>SEPCo OPS 0055 / API RP</li> </ul> |                      |       |





## 



**SIDE VIEW** 1160 mm [46"] [3'10"]



TOP VIEW