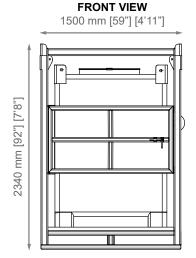

## TECHNICAL DATA

| DIMENSIONS                                                                                               | LXWXH                |       |
|----------------------------------------------------------------------------------------------------------|----------------------|-------|
| EXTERNAL (MM)                                                                                            | 1500 x 1160 x 2340   |       |
| EXTERNAL (FT)                                                                                            | 4'11" x 3'10" x 7'8" |       |
| WEIGHT                                                                                                   | KGS                  | LBS   |
| TARE                                                                                                     | 580                  | 1279  |
| PAYLOAD                                                                                                  | 4420                 | 9744  |
| MAX GROSS WEIGHT (MGW)                                                                                   | 5000                 | 11023 |
| ADDITIONAL FEATURES                                                                                      |                      |       |
| <ul> <li>Designed, Constructed, Tested to EN12079-1 / DNV 2.7-1 /<br/>SEPCo OPS 0055 / API RP</li> </ul> |                      |       |