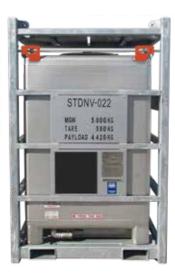

## TECHNICAL DATA

| DIMENSIONS                                                                                               | LXWXH                |       |
|----------------------------------------------------------------------------------------------------------|----------------------|-------|
| EXTERNAL (MM)                                                                                            | 1500 x 1160 x 2340   |       |
| EXTERNAL (FT)                                                                                            | 4'11" x 3'10" x 7'8" |       |
| WEIGHT                                                                                                   | KGS                  | LBS   |
| TARE                                                                                                     | 580                  | 1279  |
| PAYLOAD                                                                                                  | 4420                 | 9744  |
| MAX GROSS WEIGHT (MGW)                                                                                   | 5000                 | 11023 |
| ADDITIONAL FEATURES                                                                                      |                      |       |
| <ul> <li>Designed, Constructed, Tested to EN12079-1 / DNV 2.7-1 /<br/>SEPCo OPS 0055 / API RP</li> </ul> |                      |       |