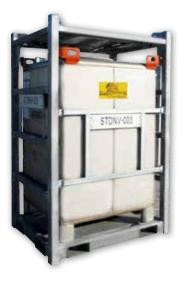

## **COMMON USES**

The DNV Single Tote Carrier is designed to safely transport one 550 Gallon IBC Transport Tank. This package reduces the possibility of tipping and allows for the proper four point lifting standard recommended for safe lifts in the Offshore E&P Industry.