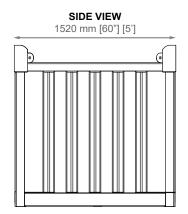

## TECHNICAL DATA

| DIMENSIONS             | LXWXH                 |      |
|------------------------|-----------------------|------|
| EXTERNAL (MM)          | 1520 x 1520 x 1580    |      |
| EXTERNAL (FT)          | 5' x 5' x 5'2"        |      |
| INTERNAL (MM)          | 1245 x 1245 x 1168    |      |
| INTERNAL (FT)          | 4'1" x 4'1" x 3'10"   |      |
| DOOR OPENING           | 1168 mm [46"] [3'10"] |      |
| WEIGHT                 | KGS                   | LBS  |
| TARE                   | 1315                  | 2900 |
| PAYLOAD                | 1860                  | 4100 |
| MAX GROSS WEIGHT (MGW) | 3175                  | 7000 |
|                        |                       |      |

## DRAWINGS