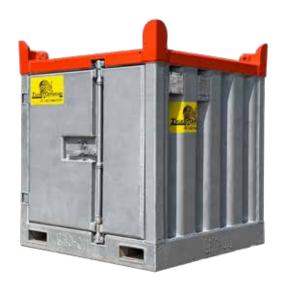

## COMMON USES

This dry good CCU is designed to safely move groceries, computers, office supplies, shaker screens and any type of delicate dry goods. This is an all-purpose transport container and can be used for batteries and dry sack material that should be sealed off from weather elements.