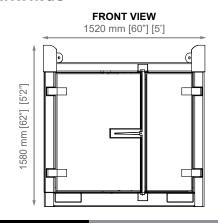

## TECHNICAL DATA

| DIMENSIONS             | LXWXH                 |      |
|------------------------|-----------------------|------|
| EXTERNAL (MM)          | 1520 x 1520 x 1580    |      |
| EXTERNAL (FT)          | 5' x 5' x 5'2"        |      |
| INTERNAL (MM)          | 1245 x 1245 x 1168    |      |
| INTERNAL (FT)          | 4'1" x 4'1" x 3'10"   |      |
| DOOR OPENING           | 1168 mm [46"] [3'10"] |      |
| WEIGHT                 | KGS                   | LBS  |
| TARE                   | 1315                  | 2900 |
| PAYLOAD                | 1860                  | 4100 |
| MAX GROSS WEIGHT (MGW) | 3175                  | 7000 |
|                        |                       |      |

## DRAWINGS