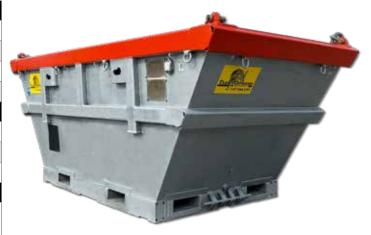

## **DNV BOAT RUBBISH SKIP**

## **COMMON USES**

The DNV Boat Rubbish Skip can be used for transportation, storage and dumping of any type of rubbish, waste or scrap between offshore facilities and the shore base.