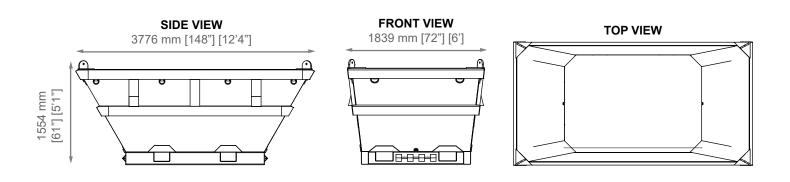

## DRAWINGS

## TECHNICAL DATA

| DIMENSIONS                                              | LXWXH               |       |
|---------------------------------------------------------|---------------------|-------|
| EXTERNAL (MM)                                           | 3776 x 1839 x 1554  |       |
| EXTERNAL (FT)                                           | 12'4" x 6' x 5'1"   |       |
| INTERNAL (MM)                                           | 3680 x 1700 x 1300  |       |
| INTERNAL (FT)                                           | 12'1" x 5'7" x 4'3" |       |
| WEIGHT                                                  | KGS                 | LBS   |
| TARE                                                    | 1600                | 3527  |
| PAYLOAD                                                 | 5900                | 13007 |
| MAX GROSS WEIGHT (MGW)                                  | 7500                | 16534 |
| ADDITIONAL FEATURES                                     |                     |       |
| Designed Constructed Tested to EN12070 1 / DNIV 2 7 1 / |                     |       |