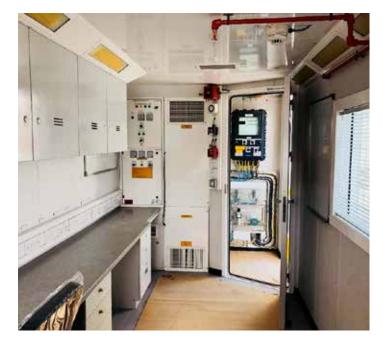

## **ADDITIONAL FEATURES**

- DNV 2.7-1, CSC, DNV2.7-2, ATEX, IECEX, EN 12079, SOLAS, IMO, CE Marked
- A60 Fire Rating
- Includes 3 Phase, 380-690V, 50/60HZ, 100FT Power Cable
- · Certified Lifting Sling
- Dual HVAC System
- (1) External A60 Entry Door
- (1) Internal Air Lock Door
- (1) Escape Hatch, (1) A60 Rated Window
- Fully Furnished (Desks, File Cabinets, Overhead Cabinets)
- Full Pressurization System Including Internal Air-Lock, Detection and Alarm System with Control Pressurization, Fire and Gas Detection (CPFG) Panel. This includes H2S and HC Gas Detection, Smoke Detection, Manual Call Point and Pressurization Fan.