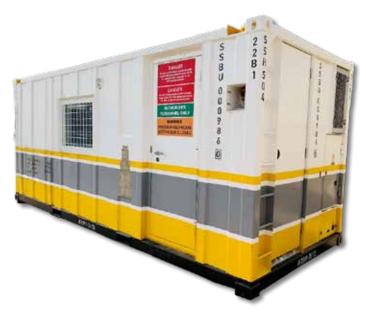

## **DNV A60 20' MUD LAB**

## TECHNICAL DATA

| DIMENSIONS        | LXWXH           |
|-------------------|-----------------|
| CONTAINER (FT)    | 20' x 8' x 8'6" |
| TARE WEIGHT (LBS) | LBS17500        |