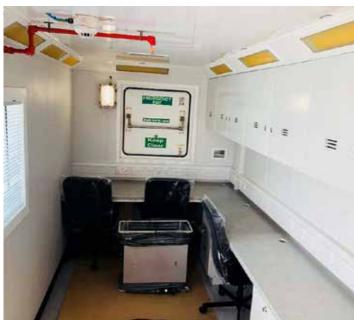

## **ADDITIONAL FEATURES**

- DNV 2.7-1, CSC, DNV2.7-2, ATEX, IECEX, EN 12079, SOLAS, IMO, CE Marked
- A60 Fire Rating
- Includes 3 Phase, 380-690V, 50/60HZ, 100FT Power Cable
- · Certified Lifting Sling
- Dual HVAC System
- (1) External A60 Entry Door
- (1) Internal Air Lock Door
- (1) Escape Hatch, (1) A60 Rated Window
- Fully Furnished (Desks, File Cabinets, Overhead Cabinets)
- Full Pressurization System Including Internal Air-Lock, Detection and Alarm System with Control Pressurization, Fire and Gas Detection (CPFG) Panel. This includes H2S and HC Gas Detection, Smoke Detection, Manual Call Point and Pressurization Fan.