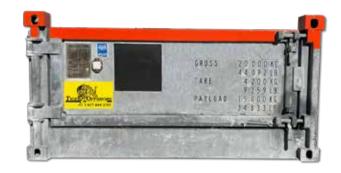

## TECHNICAL DATA

| DIMENSIONS             | LXWXH                 |       |
|------------------------|-----------------------|-------|
| EXTERNAL (MM)          | 7620 x 2438 x 1220    |       |
| EXTERNAL (FT)          | 25' x 8' x 4'         |       |
| INTERNAL (MM)          | 7301 x 2114 x 827     |       |
| INTERNAL (FT)          | 23'11" x 6'11" x 2'8" |       |
| DOOR OPENING           | 2114 mm [83"] [6'11"] |       |
| WEIGHT                 | KGS                   | LBS   |
| TARE                   | 4200                  | 9259  |
| PAYLOAD                | 15800                 | 34833 |
| MAX GROSS WEIGHT (MGW) | 20000                 | 44092 |
| ADDITIONAL FEATURES    |                       |       |