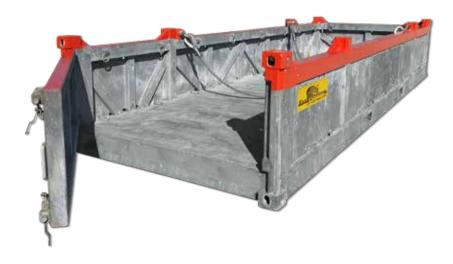

# **COMMON USES**

The DNV 8' x 25' HH Basket is an all-purpose transporter that features an end door for front end loading of large, bulky heavy equipment. Engineered/ constructed to handle various size items during all types of offshore operations in any weather.