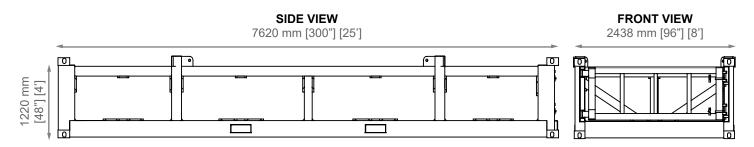

## TECHNICAL DATA

| DIMENSIONS             | LXWXH                 |       |
|------------------------|-----------------------|-------|
| EXTERNAL (MM)          | 7620 x 2438 x 1220    |       |
| EXTERNAL (FT)          | 25' x 8' x 4'         |       |
| INTERNAL (MM)          | 7301 x 2114 x 827     |       |
| INTERNAL (FT)          | 23'11" x 6'11" x 2'8" |       |
| DOOR OPENING           | 2114 mm [83"] [6'11"] |       |
| WEIGHT                 | KGS                   | LBS   |
| TARE                   | 4200                  | 9259  |
| PAYLOAD                | 15800                 | 34833 |
| MAX GROSS WEIGHT (MGW) | 20000                 | 44092 |
| ADDITIONAL FEATURES    |                       |       |

## DRAWINGS