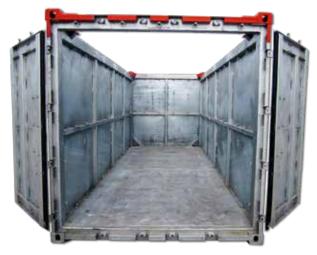

## **COMMON USES**

The DNV 8' x 20' Open Top Container is the industry all-purpose transporter for loading larger equipment from above with a crane, bypassing the constraints of a standard container doorway opening. This unit is also CSC plated which allows for goods to be shipped to multiple regions through standard transportation modes such as container ship, rail or truck.