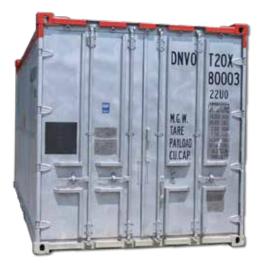

## DNV 8' X 20' OPEN TOP OFFSHORE CONTAINER

## **COMMON USES**

The DNV 8' x 20' Open Top Container is the industry all-purpose transporter for loading larger equipment from above with a crane, bypassing the constraints of a standard container doorway opening. This unit is also CSC plated which allows for goods to be shipped to multiple regions through standard transportation modes such as container ship, rail or truck.

## **TECHNICAL DATA**

| OPT 1 DIMENSIONS       | LXWXH               |       |
|------------------------|---------------------|-------|
| EXTERNAL (MM)          | 6058 x 2438 x 2591  |       |
| EXTERNAL (FT)          | 20' x 8' x 8'6"     |       |
| INTERNAL (MM)          | 5843 x 2218 x 2258  |       |
| INTERNAL (FT)          | 19'2" x 7'4" x 7'5" |       |
| WEIGHT                 | KGS                 | LBS   |
| TARE                   | 4400                | 9700  |
| PAYLOAD                | 15600               | 34393 |
| MAX GROSS WEIGHT (MGW) | 20000               | 44093 |
| ADDITIONAL FEATURES    |                     |       |