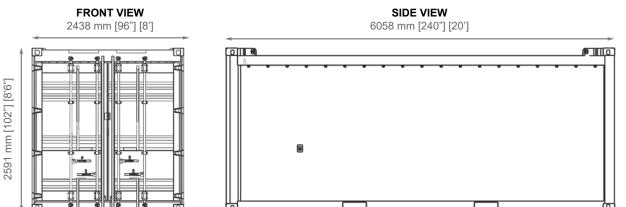

## **TECHNICAL DATA**

| OPT 1 DIMENSIONS       | LXWXH               |       |
|------------------------|---------------------|-------|
| EXTERNAL (MM)          | 6058 x 2438 x 2591  |       |
| EXTERNAL (FT)          | 20' x 8' x 8'6"     |       |
| INTERNAL (MM)          | 5843 x 2218 x 2258  |       |
| INTERNAL (FT)          | 19'2" x 7'4" x 7'5" |       |
| WEIGHT                 | KGS                 | LBS   |
| TARE                   | 4400                | 9700  |
| PAYLOAD                | 15600               | 34393 |
| MAX GROSS WEIGHT (MGW) | 20000               | 44093 |
| ADDITIONAL FEATURES    |                     |       |

## DRAWINGS

**MAKE IT HAPPEN**