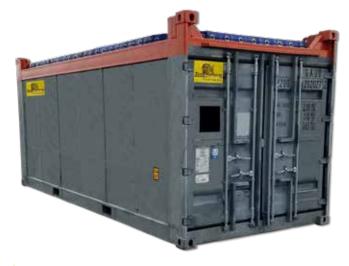

## COMMON USES

The DNV 8' x 20' Open Top Container with Tarp is the industry all-purpose transporter for loading larger equipment from above with a crane, bypassing the constraints of a standard container doorway opening. This unit is also CSC plated which allows for goods to be shipped to multiple regions through standard transportation modes such as container ship, rail or truck.