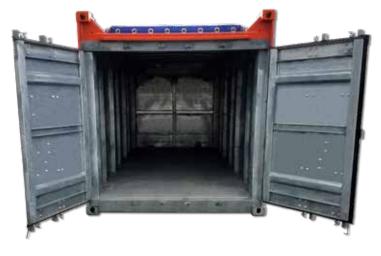

## COMMON USES

The DNV 8' x 20' Open Top Container with Tarp is the industry all-purpose transporter for loading larger equipment from above with a crane, bypassing the constraints of a standard container doorway opening. This unit is also CSC plated which allows for goods to be shipped to multiple regions through standard transportation modes such as container ship, rail or truck.