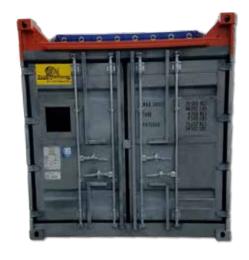

## COMMON USES

The DNV 8' x 20' Open Top Container with Tarp is the industry all-purpose transporter for loading larger equipment from above with a crane, bypassing the constraints of a standard container doorway opening. This unit is also CSC plated which allows for goods to be shipped to multiple regions through standard transportation modes such as container ship, rail or truck.