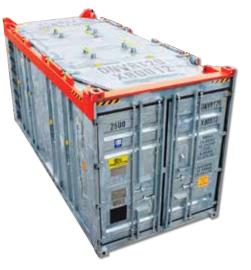

## DNV 8' X 20' CLOSED W/REMOVABLE TOP HC CONTAINER

## **COMMON USES**

The DNV 8' x 20' Dry HC Container with Removable Top is used for the transportation and storage of general cargo. This container provides the ability to load larger equipment from above with a crane, bypassing the constraints of the standard container doorway opening. This unit is also CSC plated which allows for goods to be shipped to multiple regions through standard transportation modes such as container ship, rail or truck.