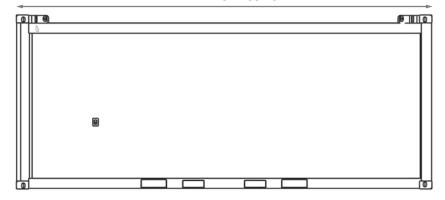

 Designed, Constructed, Tested to EN12079-1 / DNV 2.7-1 / SEPCo OPS 0055 / API RP

DRAWINGS

FRONT VIEW 2438 mm [96"] [8']

**SIDE VIEW** 6058 mm [240"] [20']