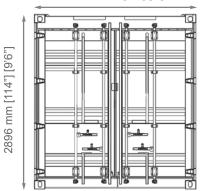

## TECHNICAL DATA

| DIMENSIONS             | LXWXH              |       |
|------------------------|--------------------|-------|
| EXTERNAL (MM)          | 6058 x 2438 x 2896 |       |
| EXTERNAL (FT)          | 20' x 8' x 9'6"    |       |
| INTERNAL (MM)          | 5842 x 2311 x 2667 |       |
| INTERNAL (FT)          | 19'2" x 7'7" x 8'9 |       |
| WEIGHT                 | KGS                | LBS   |
| TARE                   | 6000               | 13228 |
| PAYLOAD                | 14000              | 30864 |
| MAX GROSS WEIGHT (MGW) | 20000              | 44092 |
| ADDITIONAL FEATURES    |                    |       |

 Designed, Constructed, Tested to EN12079-1 / DNV 2.7-1 / SEPCo OPS 0055 / API RP

DRAWINGS

FRONT VIEW 2438 mm [96"] [8']

**SIDE VIEW** 6058 mm [240"] [20']