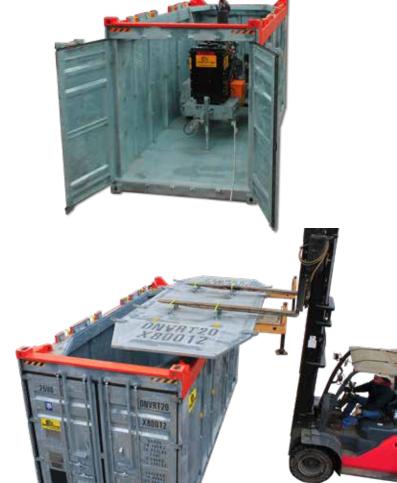

## **COMMON USES**

The DNV 8' x 20' Dry HC Container with Removable Top is used for the transportation and storage of general cargo. This container provides the ability to load larger equipment from above with a crane, bypassing the constraints of the standard container doorway opening. This unit is also CSC plated which allows for goods to be shipped to multiple regions through standard transportation modes such as container ship, rail or truck.