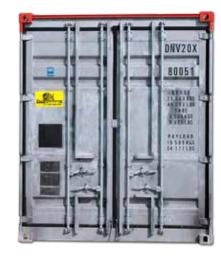

## **COMMON USES**

This DNV 8' x 20' Dry HC Container is used for the transportation and storage of general cargo. This unit is also CSC plated which allows for goods to be shipped to multiple regions through standard transportation modes such as container ship, rail or truck.