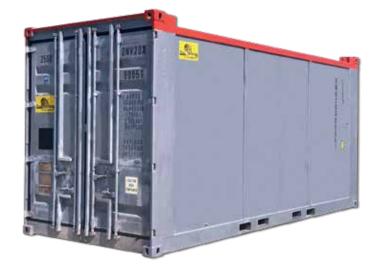

## **COMMON USES**

This DNV 8' x 20' Dry HC Container is used for the transportation and storage of general cargo. This unit is also CSC plated which allows for goods to be shipped to multiple regions through standard transportation modes such as container ship, rail or truck.