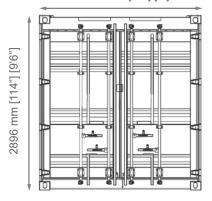

## TECHNICAL DATA

| DIMENSIONS             | LXWXH              |       |
|------------------------|--------------------|-------|
| EXTERNAL (MM)          | 6058 x 2438 x 2896 |       |
| EXTERNAL (FT)          | 20' x 8' x 9'6"    |       |
| INTERNAL (MM)          | 5842 x 2311 x 2667 |       |
| INTERNAL (FT)          | 19'2" x 7'7" x 8'  |       |
| WEIGHT                 | KGS                | LBS   |
| TARE                   | 4500               | 9921  |
| PAYLOAD                | 15500              | 34171 |
| MAX GROSS WEIGHT (MGW) | 20000              | 44092 |
| ADDITIONAL FEATURES    |                    |       |

## DRAWINGS

**FRONT VIEW** 2438 mm [96"] [8']

**SIDE VIEW** 6058 mm [240"] [20']