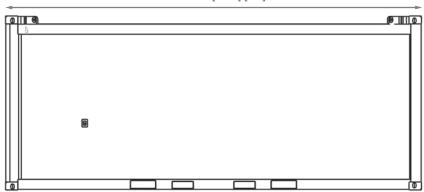

## DRAWINGS

**FRONT VIEW** 2438 mm [96"] [8']

**SIDE VIEW** 6058 mm [240"] [20']