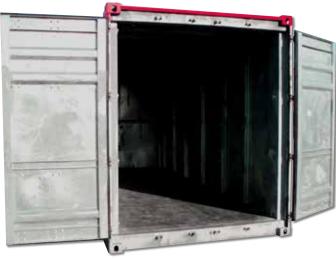

## **COMMON USES**

This DNV 8' x 20' Dry HC Container is used for the transportation and storage of general cargo. This unit is also CSC plated which allows for goods to be shipped to multiple regions through standard transportation modes such as container ship, rail or truck.