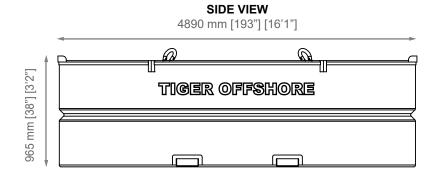

# TECHNICAL DATA

| DIMENSIONS             | LXWXH                |       |
|------------------------|----------------------|-------|
| EXTERNAL (MM)          | 4890 x 2110 x 965    |       |
| EXTERNAL (FT)          | 16'1" x 6'11" x 3'2" |       |
| INTERNAL (MM)          | 4775 x 1905 x 812    |       |
| INTERNAL (FT)          | 15'8" x 6'3" x 2'8"  |       |
| WEIGHT                 | KGS                  | LBS   |
| TARE                   | 2131                 | 4700  |
| PAYLOAD                | 6939                 | 15300 |
| MAX GROSS WEIGHT (MGW) | 9070                 | 20000 |
| ADDITIONAL FEATURES    |                      |       |

# **FRONT VIEW** 2110 mm [83"] [6'11"] $\mathscr{W}$ TIGER OFFSHORE