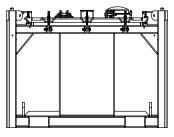

## DRAWINGS

FRONT VIEW 2438 mm [96"] [8']

**SIDE VIEW** 2134 mm [84"] [7']

## TECHNICAL DATA

| DIMENSIONS                                                                          | LXWXH               |       |
|-------------------------------------------------------------------------------------|---------------------|-------|
| EXTERNAL (MM)                                                                       | 2438 x 2134 x 1305  |       |
| EXTERNAL (FT)                                                                       | 8' x 7' x 4'3"      |       |
| INTERNAL (MM)                                                                       | 2115 x 1911 x 965   |       |
| INTERNAL (FT)                                                                       | 6'11" x 6'3" x 3'1" |       |
| WEIGHT                                                                              | KGS                 | LBS   |
| TARE                                                                                | 2800                | 6173  |
| PAYLOAD                                                                             | 10808               | 23827 |
| MAX GROSS WEIGHT (MGW)                                                              | 13608               | 30000 |
| VOLUME                                                                              | CU M                | BBL   |
| INSIDE CAPACITY                                                                     | 4                   | 25    |
| ADDITIONAL FEATURES                                                                 |                     |       |
| Designed, Constructed, Tested to EN12079-1 / DNV 2.7-1 /<br>SEPCo OPS 0055 / API RP |                     |       |