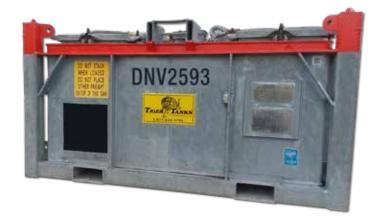

## **DNV 25 BBL CUTTINGS BOX**

## COMMON USES

The DNV 25 bbl Cuttings Box is used to move drilling waste around a rig site or from an offshore drilling rig to a treatment and/or disposal site without spillage. Designed to contain drill cuttings, drilling fluid and other waste from all types of transfer applications, both on and offshore. Designed to meet any liquid or solid classification per US DOT 49 CFR 176.340 for combustible liquids.

## TECHNICAL DATA

| DIMENSIONS                                                                          | LXWXH               |       |
|-------------------------------------------------------------------------------------|---------------------|-------|
| EXTERNAL (MM)                                                                       | 2438 x 2134 x 1305  |       |
| EXTERNAL (FT)                                                                       | 8' x 7' x 4'3"      |       |
| INTERNAL (MM)                                                                       | 2115 x 1911 x 965   |       |
| INTERNAL (FT)                                                                       | 6'11" x 6'3" x 3'1" |       |
| WEIGHT                                                                              | KGS                 | LBS   |
| TARE                                                                                | 2800                | 6173  |
| PAYLOAD                                                                             | 10808               | 23827 |
| MAX GROSS WEIGHT (MGW)                                                              | 13608               | 30000 |
| VOLUME                                                                              | CU M                | BBL   |
| INSIDE CAPACITY                                                                     | 4                   | 25    |
| ADDITIONAL FEATURES                                                                 |                     |       |
| Designed, Constructed, Tested to EN12079-1 / DNV 2.7-1 /<br>SEPCo OPS 0055 / API RP |                     |       |