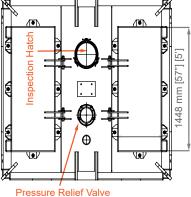

|
| PAYLOAD                                                                             | 10808               | 23827 |
| MAX GROSS WEIGHT (MGW)                                                              | 13608               | 30000 |
| VOLUME                                                                              | CU M                | BBL   |
| INSIDE CAPACITY                                                                     | 4                   | 25    |
| ADDITIONAL FEATURES                                                                 |                     |       |
| Designed, Constructed, Tested to EN12079-1 / DNV 2.7-1 /<br>SEPCo OPS 0055 / API RP |                     |       |





## DRAWINGS

FRONT VIEW 2438 mm [96"] [8']



**SIDE VIEW** 2134 mm [84"] [7']