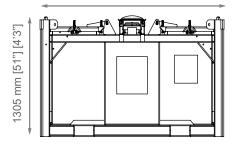

## DRAWINGS

FRONT VIEW 2438 mm [96"] [8']

**SIDE VIEW** 2134 mm [84"] [7']

## TECHNICAL DATA

| DIMENSIONS                                                                          | LXWXH               |       |
|-------------------------------------------------------------------------------------|---------------------|-------|
| EXTERNAL (MM)                                                                       | 2438 x 2134 x 1305  |       |
| EXTERNAL (FT)                                                                       | 8' x 7' x 4'3"      |       |
| INTERNAL (MM)                                                                       | 2115 x 1911 x 965   |       |
| INTERNAL (FT)                                                                       | 6'11" x 6'3" x 3'1" |       |
| WEIGHT                                                                              | KGS                 | LBS   |
| TARE                                                                                | 2800                | 6173  |
| PAYLOAD                                                                             | 10808               | 23827 |
| MAX GROSS WEIGHT (MGW)                                                              | 13608               | 30000 |
| VOLUME                                                                              | CU M                | BBL   |
| INSIDE CAPACITY                                                                     | 4                   | 25    |
| ADDITIONAL FEATURES                                                                 |                     |       |
| Designed, Constructed, Tested to EN12079-1 / DNV 2.7-1 /<br>SEPCo OPS 0055 / API RP |                     |       |