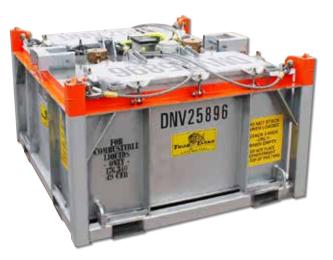

## **DNV 25 BBL CUTTINGS BOX**

## COMMON USES

The DNV 25 bbl Cuttings Box is used to move drilling waste around a rig site or from an offshore drilling rig to a treatment and/or disposal site without spillage. Designed to contain drill cuttings, drilling fluid and other waste from all types of transfer applications, both on and offshore. Designed to meet any liquid or solid classification per US DOT 49 CFR 176.340 for combustible liquids.

## TECHNICAL DATA

| DIMENSIONS                                                                          | LXWXH               |       |
|-------------------------------------------------------------------------------------|---------------------|-------|
| EXTERNAL (MM)                                                                       | 2438 x 2134 x 1305  |       |
| EXTERNAL (FT)                                                                       | 8' x 7' x 4'3"      |       |
| INTERNAL (MM)                                                                       | 2115 x 1911 x 965   |       |
| INTERNAL (FT)                                                                       | 6'11" x 6'3" x 3'1" |       |
| WEIGHT                                                                              | KGS                 | LBS   |
| TARE                                                                                | 2800                | 6173  |
| PAYLOAD                                                                             | 10808               | 23827 |
| MAX GROSS WEIGHT (MGW)                                                              | 13608               | 30000 |
| VOLUME                                                                              | CU M                | BBL   |
| INSIDE CAPACITY                                                                     | 4                   | 25    |
| ADDITIONAL FEATURES                                                                 |                     |       |
| Designed, Constructed, Tested to EN12079-1 / DNV 2.7-1 /<br>SEPCo OPS 0055 / API RP |                     |       |