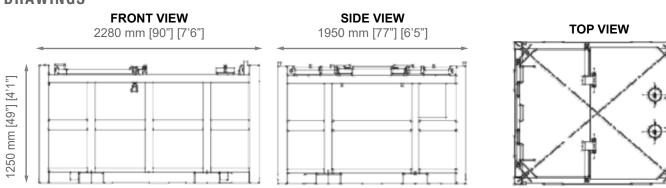

## DRAWINGS

## TECHNICAL DATA

| DIMENSIONS                                                                                               | LXWXH              |       |
|----------------------------------------------------------------------------------------------------------|--------------------|-------|
| EXTERNAL (MM)                                                                                            | 2280 x 1950 x 1250 |       |
| EXTERNAL (FT)                                                                                            | 7'6" x 6'5" x 4'1" |       |
| INTERNAL (MM)                                                                                            | 2045 x 1755 x 1000 |       |
| INTERNAL (FT)                                                                                            | 6'8" x 5'9" x 3'3" |       |
| WEIGHT                                                                                                   | KGS                | LBS   |
| TARE                                                                                                     | 1800               | 3968  |
| PAYLOAD                                                                                                  | 8200               | 18078 |
| MAX GROSS WEIGHT (MGW)                                                                                   | 10000              | 22046 |
| VOLUME                                                                                                   | CU M               | BBL   |
| INSIDE CAPACITY                                                                                          | 3.5                | 22    |
| ADDITIONAL FEATURES                                                                                      |                    |       |
| <ul> <li>Designed, Constructed, Tested to EN12079-1 / DNV 2.7-1 /<br/>SEPCo OPS 0055 / API RP</li> </ul> |                    |       |