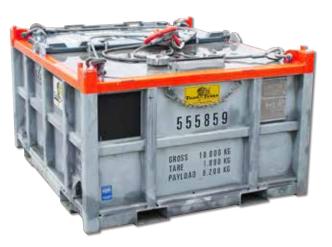

## **DNV 22 BBL CUTTINGS BOX**

## **COMMON USES**

The DNV 22 bbl Cuttings Box is used to move drilling waste around a rig site or from an offshore drilling rig to a treatment and/or disposal site without spillage. Designed to contain drill cuttings, drilling fluid and other waste from all types of transfer applications, both on and offshore.

## TECHNICAL DATA

| DIMENSIONS                                                                                               | LXWXH              |       |
|----------------------------------------------------------------------------------------------------------|--------------------|-------|
| EXTERNAL (MM)                                                                                            | 2280 x 1950 x 1250 |       |
| EXTERNAL (FT)                                                                                            | 7'6" x 6'5" x 4'1" |       |
| INTERNAL (MM)                                                                                            | 2045 x 1755 x 1000 |       |
| INTERNAL (FT)                                                                                            | 6'8" x 5'9" x 3'3" |       |
| WEIGHT                                                                                                   | KGS                | LBS   |
| TARE                                                                                                     | 1800               | 3968  |
| PAYLOAD                                                                                                  | 8200               | 18078 |
| MAX GROSS WEIGHT (MGW)                                                                                   | 10000              | 22046 |
| VOLUME                                                                                                   | CU M               | BBL   |
| INSIDE CAPACITY                                                                                          | 3.5                | 22    |
| ADDITIONAL FEATURES                                                                                      |                    |       |
| <ul> <li>Designed, Constructed, Tested to EN12079-1 / DNV 2.7-1 /<br/>SEPCo OPS 0055 / API RP</li> </ul> |                    |       |