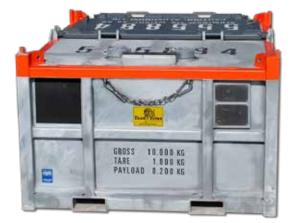

## **DNV 22 BBL CUTTINGS BOX**

## **COMMON USES**

The DNV 22 bbl Cuttings Box is used to move drilling waste around a rig site or from an offshore drilling rig to a treatment and/or disposal site without spillage. Designed to contain drill cuttings, drilling fluid and other waste from all types of transfer applications, both on and offshore.

## TECHNICAL DATA

| DIMENSIONS                                                                                               | LXWXH              |       |
|----------------------------------------------------------------------------------------------------------|--------------------|-------|
| EXTERNAL (MM)                                                                                            | 2280 x 1950 x 1250 |       |
| EXTERNAL (FT)                                                                                            | 7'6" x 6'5" x 4'1" |       |
| INTERNAL (MM)                                                                                            | 2045 x 1755 x 1000 |       |
| INTERNAL (FT)                                                                                            | 6'8" x 5'9" x 3'3" |       |
| WEIGHT                                                                                                   | KGS                | LBS   |
| TARE                                                                                                     | 1800               | 3968  |
| PAYLOAD                                                                                                  | 8200               | 18078 |
| MAX GROSS WEIGHT (MGW)                                                                                   | 10000              | 22046 |
| VOLUME                                                                                                   | CU M               | BBL   |
| INSIDE CAPACITY                                                                                          | 3.5                | 22    |
| ADDITIONAL FEATURES                                                                                      |                    |       |
| <ul> <li>Designed, Constructed, Tested to EN12079-1 / DNV 2.7-1 /<br/>SEPCo OPS 0055 / API RP</li> </ul> |                    |       |