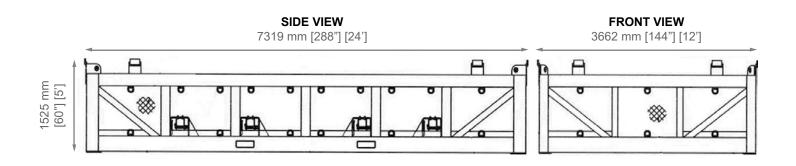

## TECHNICAL DATA

| DIMENSIONS             | LXWXH                  |       |
|------------------------|------------------------|-------|
| EXTERNAL (MM)          | 7319 x 3662 x 1525     |       |
| EXTERNAL (FT)          | 24' x 12' x 5'         |       |
| INTERNAL (MM)          | 6955 x 3298 x 1034     |       |
| INTERNAL (FT)          | 22'10" x 10'10" x 3'5" |       |
| WEIGHT                 | KGS                    | LBS   |
| TARE                   | 6000                   | 13228 |
| PAYLOAD                | 16680                  | 36773 |
| MAX GROSS WEIGHT (MGW) | 22680                  | 50000 |
| ADDITIONAL FEATURES    |                        |       |

## **DRAWINGS**