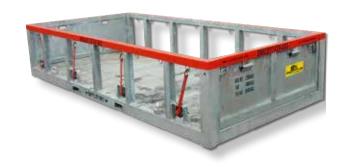

## COMMON USES

The DNV 12' Transporter provides secure transportation and storage of oversized, overweight and over-length items such as spools, heavy casing, anchors, buoys and other similar items. This basket has removable ends for easy access and loading.