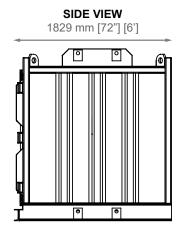

## TECHNICAL DATA

| DIMENSIONS                                               | LXWXH              |      |
|----------------------------------------------------------|--------------------|------|
| EXTERNAL (MM)                                            | 1829 x 1829 x 1829 |      |
| EXTERNAL (FT)                                            | 6' x 6' x 6'       |      |
| INTERNAL (MM)                                            | 1651 x 1575 x 1524 |      |
| INTERNAL (FT)                                            | 5'5" x 5'2" x 5'   |      |
| DOOR OPENING (MM) W X H                                  | 1626 x 1524        |      |
| DOOR OPENING (FT) W X H                                  | 5'4" x 5'          |      |
| WEIGHT                                                   | KGS                | LBS  |
| TARE                                                     | 1588               | 3500 |
| PAYLOAD                                                  | 1588               | 3500 |
| MAX GROSS WEIGHT (MGW)                                   | 3176               | 7000 |
| ADDITIONAL FEATURES                                      |                    |      |
| Designed, Constructed, Tested to SEPCo OPS 0055 / API RP |                    |      |

## **DRAWINGS**