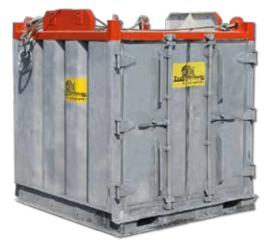

## **COMMON USES**

The 6' x 6' x 6' Pallet Container is used for shipping palletized materials, supplies, dry storage items, computers, cardboard boxes, drums, caustics and shore based or rig based dry storage.

## TECHNICAL DATA

| DIMENSIONS                                               | LXWXH              |      |
|----------------------------------------------------------|--------------------|------|
| EXTERNAL (MM)                                            | 1829 x 1829 x 1829 |      |
| EXTERNAL (FT)                                            | 6' x 6' x 6'       |      |
| INTERNAL (MM)                                            | 1651 x 1575 x 1524 |      |
| INTERNAL (FT)                                            | 5'5" x 5'2" x 5'   |      |
| DOOR OPENING (MM) W X H                                  | 1626 x 1524        |      |
| DOOR OPENING (FT) W X H                                  | 5'4" x 5'          |      |
| WEIGHT                                                   | KGS                | LBS  |
| TARE                                                     | 1588               | 3500 |
| PAYLOAD                                                  | 1588               | 3500 |
| MAX GROSS WEIGHT (MGW)                                   | 3176               | 7000 |
| ADDITIONAL FEATURES                                      |                    |      |
| Designed, Constructed, Tested to SEPCo OPS 0055 / API RP |                    |      |