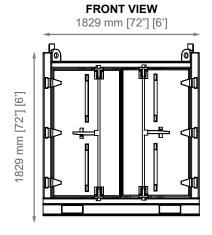

## TECHNICAL DATA

| DIMENSIONS                                               | LXWXH              |      |
|----------------------------------------------------------|--------------------|------|
| EXTERNAL (MM)                                            | 1829 x 1829 x 1829 |      |
| EXTERNAL (FT)                                            | 6' x 6' x 6'       |      |
| INTERNAL (MM)                                            | 1651 x 1575 x 1524 |      |
| INTERNAL (FT)                                            | 5'5" x 5'2" x 5'   |      |
| DOOR OPENING (MM) W X H                                  | 1626 x 1524        |      |
| DOOR OPENING (FT) W X H                                  | 5'4" x 5'          |      |
| WEIGHT                                                   | KGS                | LBS  |
| TARE                                                     | 1588               | 3500 |
| PAYLOAD                                                  | 1588               | 3500 |
| MAX GROSS WEIGHT (MGW)                                   | 3176               | 7000 |
| ADDITIONAL FEATURES                                      |                    |      |
| Designed, Constructed, Tested to SEPCo OPS 0055 / API RP |                    |      |

## **DRAWINGS**