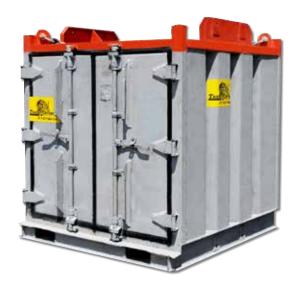

## **COMMON USES**

The 6' x 6' x 6' Pallet Container is used for shipping palletized materials, supplies, dry storage items, computers, cardboard boxes, drums, caustics and shore based or rig based dry storage.

## TECHNICAL DATA

| DIMENSIONS                                               | LXWXH              |      |
|----------------------------------------------------------|--------------------|------|
| EXTERNAL (MM)                                            | 1829 x 1829 x 1829 |      |
| EXTERNAL (FT)                                            | 6' x 6' x 6'       |      |
| INTERNAL (MM)                                            | 1651 x 1575 x 1524 |      |
| INTERNAL (FT)                                            | 5'5" x 5'2" x 5'   |      |
| DOOR OPENING (MM) W X H                                  | 1626 x 1524        |      |
| DOOR OPENING (FT) W X H                                  | 5'4" x 5'          |      |
| WEIGHT                                                   | KGS                | LBS  |
| TARE                                                     | 1588               | 3500 |
| PAYLOAD                                                  | 1588               | 3500 |
| MAX GROSS WEIGHT (MGW)                                   | 3176               | 7000 |
| ADDITIONAL FEATURES                                      |                    |      |
| Designed, Constructed, Tested to SEPCo OPS 0055 / API RP |                    |      |