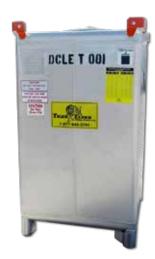

# 550 GALLON STAINLESS STEEL TOTE TANK

### COMMON USES

The 550 Gallon Stainless Steel Tote Tank is used for secure transportation and storage of drilling, production and completion fluids as well as fuel, waste and other liquids.