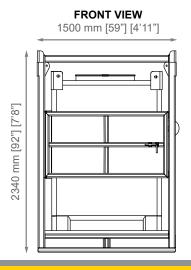

### DRAWINGS

## TECHNICAL DATA

| OPT 1 DIMENSIONS             | LXWXH              |      |
|------------------------------|--------------------|------|
| EXTERNAL (MM)                | 1422 x 1270 x 1905 |      |
| EXTERNAL (FT)                | 4'8" x 4'2" x 6'3" |      |
| WEIGHT                       | KGS                | LBS  |
| TARE                         | 272                | 600  |
| PAYLOAD                      | 2431               | 5360 |
| MAX GROSS WEIGHT (MGW)       | 2703               | 5960 |
| OPT 2 DIMENSIONS             | LXWXH              |      |
| EXTERNAL (MM)                | 1422 x 1270 x 1905 |      |
| EXTERNAL (FT)                | 4'8" x 4'2" x 6'3" |      |
| WEIGHT                       | KGS                | LBS  |
| TARE                         | 285                | 628  |
| PAYLOAD                      | 3972               | 8757 |
| MAX GROSS WEIGHT (MGW)       | 4257               | 9385 |
| CAPACITY                     | LITERS             | GALS |
| VOLUME                       | 2082               | 550  |
| A D D ITI O M A L TE A TUDEO |                    |      |