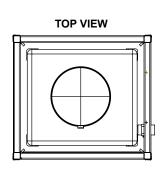

### DRAWINGS

## TECHNICAL DATA

| OPT 1 DIMENSIONS             | LXWXH              |      |
|------------------------------|--------------------|------|
| EXTERNAL (MM)                | 1422 x 1270 x 1905 |      |
| EXTERNAL (FT)                | 4'8" x 4'2" x 6'3" |      |
| WEIGHT                       | KGS                | LBS  |
| TARE                         | 272                | 600  |
| PAYLOAD                      | 2431               | 5360 |
| MAX GROSS WEIGHT (MGW)       | 2703               | 5960 |
| OPT 2 DIMENSIONS             | LXWXH              |      |
| EXTERNAL (MM)                | 1422 x 1270 x 1905 |      |
| EXTERNAL (FT)                | 4'8" x 4'2" x 6'3" |      |
| WEIGHT                       | KGS                | LBS  |
| TARE                         | 285                | 628  |
| PAYLOAD                      | 3972               | 8757 |
| MAX GROSS WEIGHT (MGW)       | 4257               | 9385 |
| CAPACITY                     | LITERS             | GALS |
| VOLUME                       | 2082               | 550  |
| A D D ITI O M A L TE A TUDEO |                    |      |