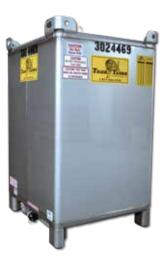

# 550 GALLON STAINLESS STEEL TOTE TANK

### COMMON USES

The 550 Gallon Stainless Steel Tote Tank is used for secure transportation and storage of drilling, production and completion fluids as well as fuel, waste and other liquids.

### **ADDITIONAL FEATURES**

- One 2" Ball Valve Drain with Male Camlock & Cap
- Vented Hatch & Fusible Vent
- · Top Mounted Drum Cover
- · Forklift-able From Three Sides
- · 316L Stainless Steel Construction