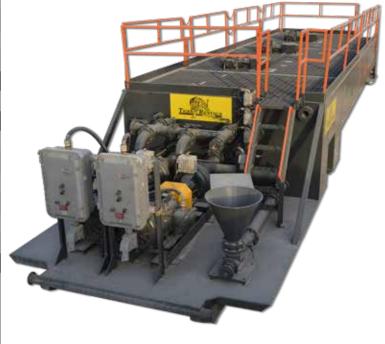

# COMMON USES

The 500 bbl Electric Open Top Mix Tank is commonly used for Mixing Fluids, Water & Oil Based Mud, and LCM Pills.

### **ADDITIONAL FEATURES**

Skid Mounted

Single Compartment

2 EA 125HP (60Hz) 150 AMP, 3 Phase, 230/460 Volt Centrifugal Electric Motor Pump

3 EA 15HP (60Hz) 230/460 Volt Electric Agitators

Electric Motors, Class 1 EP, Electric Agitators Class 1 EP

4-Point Lift System