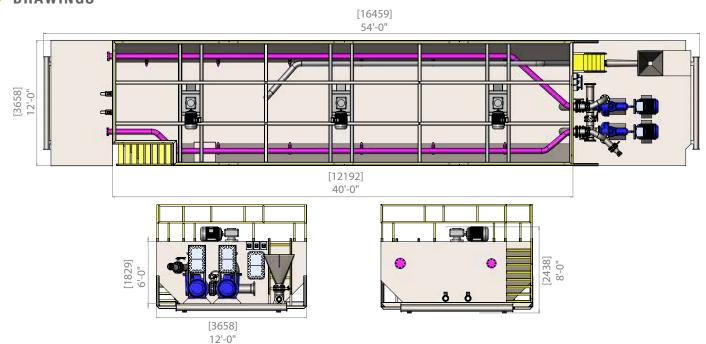

## TECHNICAL DATA

| DIMENSIONS         | LXWXH                  |       |
|--------------------|------------------------|-------|
| EXTERNAL SKID (MM) | 16459 x 3658 x 2438    |       |
| EXTERNAL SKID (FT) | 54' x 12' x 8'         |       |
| TANK (MM)          | 12192 x 3658 x 1829    |       |
| TANK (FT)          | 40' x 12' x 6'         |       |
| WEIGHT             | KGS                    | LBS   |
| TARE WEIGHT        | 24494                  | 54000 |
| CAPACITY           | GALS                   | BBLS  |
| VOLUME             | 21000                  | 500   |
| JET LINE           | Equipped               |       |
| HOPPER             | 6" Venturi             |       |
| PUMP               | 8" X 6" (14" Impeller) |       |
| MOTORS             | 125HP (60HZ)           |       |
| STARTER            | Soft Start             |       |

### DRAWINGS