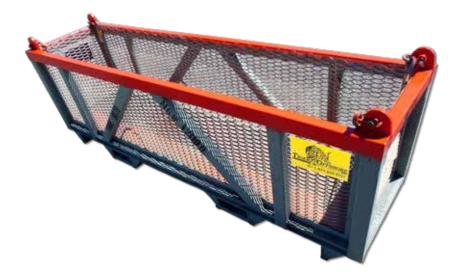

## 3' X 12' TOOL BASKET

## **COMMON USES**

This all purpose tool basket is popular with subsea operations and dive operators due to its expanded metal sides. Can be used to store or transport tools, connection joints, subsea parts, scrap or waste.