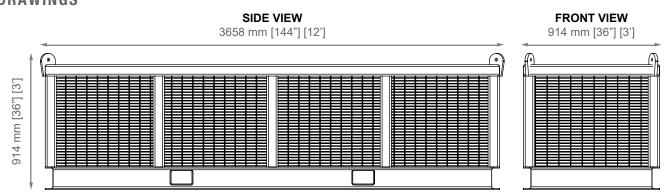

## TECHNICAL DATA

| DIMENSIONS                              | LXWXH                |       |
|-----------------------------------------|----------------------|-------|
| EXTERNAL (MM)                           | 3658 x 914 x 914     |       |
| EXTERNAL (FT)                           | 12' x 3' x 3'        |       |
| INTERNAL (MM)                           | 3505 x 762 x 889     |       |
| INTERNAL (FT)                           | 11'6" x 2'6" x 2'11" |       |
| WEIGHT                                  | KGS                  | LBS   |
| TARE                                    | 735                  | 1620  |
| PAYLOAD                                 | 4708                 | 10380 |
| MAX GROSS WEIGHT (MGW)                  | 5443                 | 12000 |
| ADDITIONAL FEATURES                     |                      |       |
| Designed, Constructed, Tested to API RP |                      |       |

## **DRAWINGS**