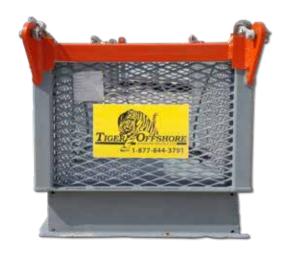

## 3' X 12' TOOL BASKET

## **COMMON USES**

This all purpose tool basket is popular with subsea operations and dive operators due to its expanded metal sides. Can be used to store or transport tools, connection joints, subsea parts, scrap or waste.