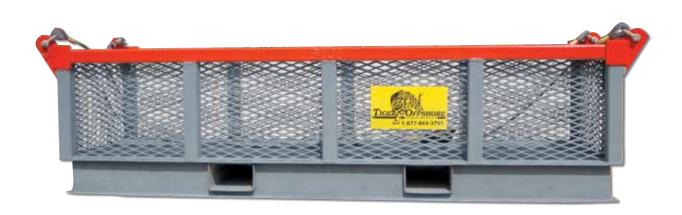

## 3' X 10' TOOL BASKET

## **COMMON USES**

This all purpose tool basket is popular with subsea operations and dive operators due to its expanded metal sides. Can be used to store or transport tools, connection joints, subsea parts, scrap or waste.