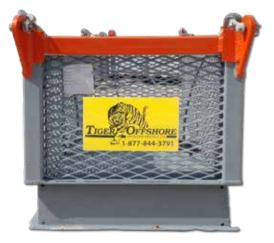

## 3' X 10' TOOL BASKET

## **COMMON USES**

This all purpose tool basket is popular with subsea operations and dive operators due to its expanded metal sides. Can be used to store or transport tools, connection joints, subsea parts, scrap or waste.