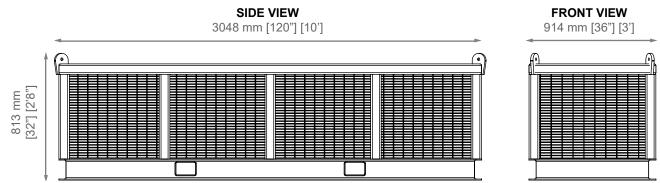

## TECHNICAL DATA

| DIMENSIONS                              | LXWXH            |       |
|-----------------------------------------|------------------|-------|
| EXTERNAL (MM)                           | 3048 x 914 x 813 |       |
| EXTERNAL (FT)                           | 10' x 3' x 2'8"  |       |
| INTERNAL (MM)                           | 2896 x 737 x 610 |       |
| INTERNAL (FT)                           | 9'6" x 2'5" x 2' |       |
| WEIGHT                                  | KGS              | LBS   |
| TARE                                    | 644              | 1420  |
| PAYLOAD                                 | 4572             | 10080 |
| MAX GROSS WEIGHT (MGW)                  | 5216             | 11500 |
| ADDITIONAL FEATURES                     |                  |       |
| Designed, Constructed, Tested to API RP |                  |       |

## DRAWINGS