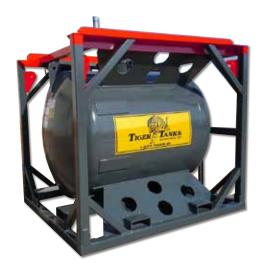

# 25 BBL IM 101 TRANSPORT TANK (S-STYLE)

# COMMON USES

25 bbl IM 101 is used for secure transportation and storage of drilling, production and completion fluids as well as fuel, waste and other liquids.