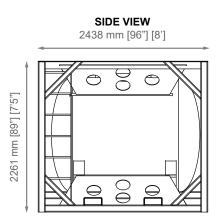

### TECHNICAL DATA

| DIMENSIONS             | LXWXH              |       |
|------------------------|--------------------|-------|
| EXTERNAL (MM)          | 2438 x 2235 x 2261 |       |
| EXTERNAL (FT)          | 8' x 7'4" x 7'5"   |       |
| WEIGHT                 | KGS                | LBS   |
| TARE                   | 2631               | 5800  |
| PAYLOAD                | 10864              | 23950 |
| MAX GROSS WEIGHT (MGW) | 13495              | 29750 |
| CAPACITY               | LITERS             | GALS  |
| VOLUME                 | 3975               | 1050  |
| ADDITIONAL FEATURES    |                    |       |

## DRAWINGS

FRONT VIEW 2235 mm [88"] [7'4"]

TOP VIEW

**MAKE IT HAPPEN** 

24/7 DISPATCH: +1-877-844-3791