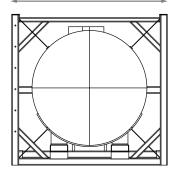

## DRAWINGS

FRONT VIEW 2235 mm [88"] [7'4"]

TOP VIEW

**MAKE IT HAPPEN** 

24/7 DISPATCH: +1-877-844-3791