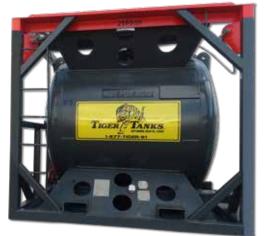

# 25 BBL IM 101 TRANSPORT TANK (S-STYLE)

# COMMON USES

25 bbl IM 101 is used for secure transportation and storage of drilling, production and completion fluids as well as fuel, waste and other liquids.