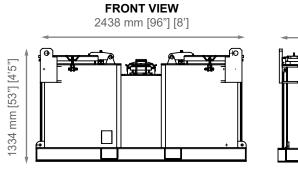

## TECHNICAL DATA

| DIMENSIONS                                               | LXWXH              |       |
|----------------------------------------------------------|--------------------|-------|
| EXTERNAL (MM)                                            | 2438 x 2134 x 1334 |       |
| EXTERNAL (FT)                                            | 8' x 7' x 4'5"     |       |
| WEIGHT                                                   | KGS                | LBS   |
| TARE                                                     | 2431               | 5360  |
| PAYLOAD                                                  | 11177              | 24640 |
| MAX GROSS WEIGHT (MGW)                                   | 13608              | 30000 |
| VOLUME                                                   | CU M               | BBL   |
| INSIDE CAPACITY                                          | 4                  | 25    |
| ADDITIONAL FEATURES                                      |                    |       |
| Designed, Constructed, Tested to SEPCo OPS 0055 / API RP |                    |       |

## DRAWINGS

**SIDE VIEW** 2134 mm [84"] [7']

TOP VIEW