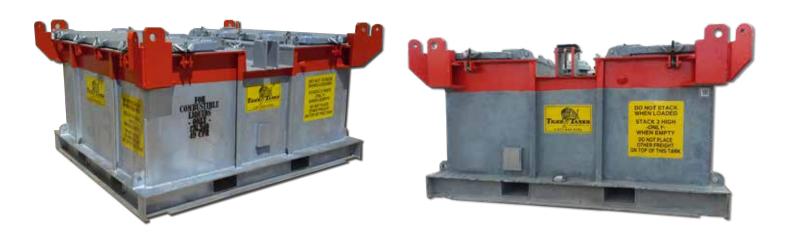

## **25 BBL CUTTINGS BOX**

## **COMMON USES**

The 25 bbl Cuttings Box is used to move drilling waste around a rig site or from an offshore drilling rig to a treatment and/or disposal site without spillage. Designed to contain drill cuttings, drilling fluid and other waste from all types of transfer applications, both on and offshore. Designed to meet any liquid or solid classification per US DOT 49 CFR 176.340 for combustible liquids.