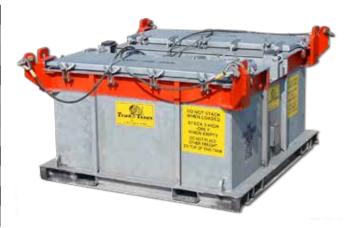

## **25 BBL CUTTINGS BOX**

## **COMMON USES**

The 25 bbl Cuttings Box is used to move drilling waste around a rig site or from an offshore drilling rig to a treatment and/or disposal site without spillage. Designed to contain drill cuttings, drilling fluid and other waste from all types of transfer applications, both on and offshore. Designed to meet any liquid or solid classification per US DOT 49 CFR 176.340 for combustible liquids.