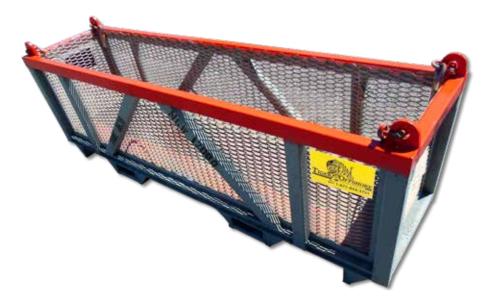

# 3' X 12' TOOL BASKET

## **▶ COMMON USES**

This all purpose tool basket is popular with subsea operations and dive operators due to its expanded metal sides. Can be used to store or transport tools, connection joints, subsea parts, scrap or waste.