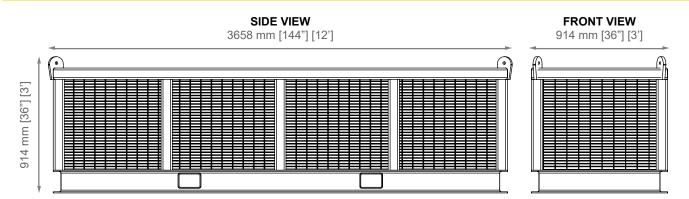

# ▶ TECHNICAL DATA DIMENSIONS L X W X H EXTERNAL (MM) 3658 x 914 x 914 EXTERNAL (FT) 12' X 3' X 3' INTERNAL (MM) 3505 x 762 x 889 INTERNAL (FT) 11'6" x 2'6" x 2'11" WEIGHT KGS LBS TARE 735 1620 DAMICOAD 47000 40000

| IAKE                   | 735  | 1620  |
|------------------------|------|-------|
| PAYLOAD                | 4708 | 10380 |
| MAX GROSS WEIGHT (MGW) | 5443 | 12000 |
| ADDITIONAL FEATURES    |      |       |

## **DRAWINGS**