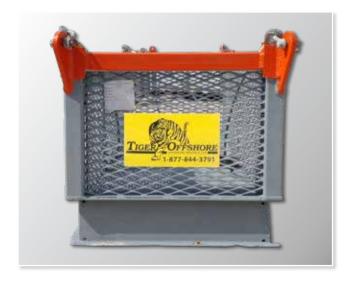

# 3' X 12' TOOL BASKET

## **▶ COMMON USES**

This all purpose tool basket is popular with subsea operations and dive operators due to its expanded metal sides. Can be used to store or transport tools, connection joints, subsea parts, scrap or waste.