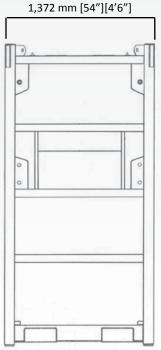

## **SPECIFICATIONS**

- Designed, tested, constructed, inspected with offshore identification markings to DNV 2.7-1, API RP 2A Sec. 2.4.2 C&D, SEPco Document OPS 0055, IMO/MSC Circular 860, EN 12079
- Third-party certification on design, testing, construction and inspection
- · External Dimensions:
  - Width: 1,422 mm [56"][4'8"]
  - Length: 1,372 mm [54"][4'6"]
  - Height: 2,362 mm [93"][7'9"]
- Maximum Gross Weight: 8,700 lbs. [3,946 KG]
- Pay Load Weight: 6,000 lbs [2,722 KG]
- Est. Tare Weight: 2,700 lbs. [1,225 KG]