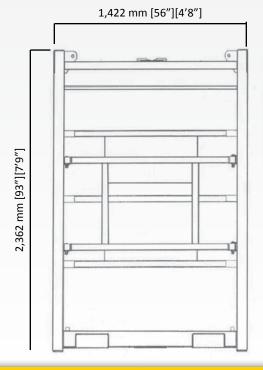

## **SPECIFICATIONS**

- Designed, tested, constructed, inspected with offshore identification markings to DNV 2.7-1, API RP 2A Sec. 2.4.2 C&D, SEPco Document OPS 0055, IMO/MSC Circular 860, EN 12079
- Third-party certification on design, testing, construction and inspection
- · External Dimensions:
  - Width: 1,422 mm [56"][4'8"]
  - Length: 1,372 mm [54"][4'6"]
  - Height: 2,362 mm [93"][7'9"]
- Maximum Gross Weight: 8,700 lbs. [3,946 KG]
- Pay Load Weight: 6,000 lbs [2,722 KG]
- Est. Tare Weight: 2,700 lbs. [1,225 KG]