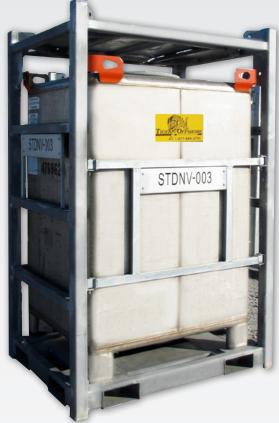

## Single Tote Liquid Transfer Carrier

**COMMON USES:** The Single Tote Liquid Transfer Carrier is designed to safely contain for transport one 550 Gallon IBC Transport Tank. This package reduces possibility of tipping and sets up the proper four point lifting that is needed for safe rigging in the Offshore E&P Industry.