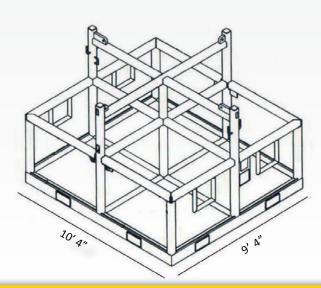

## **SPECIFICATIONS**

- Designed, tested, constructed, inspected with offshore identification markings to DNV2.7-1 EN12079-I / IMO 860 / SEPCo OPS00551 / API RP 2A Sec.2.4.2c&d
- Third Party certification on design, testing, construction and inspection
- Design Temperature: -20° C
- Hot Dipped Galvanized
- External Dimensions:
  - Length: 3,150 mm [124"][10'4"]
  - Width: 2,845 mm [112"][9'4"]
  - Height: 2,197 mm [86.5"][7'2 1/2"]
- Max gross weight: 35,000 LBS.
  [15,876 KG]
- Est. Tare weight: 4,500 LBS.
  [2,041 KG]
- Pay Load Weight: 30,500 LBS.
  [13,835 KG]