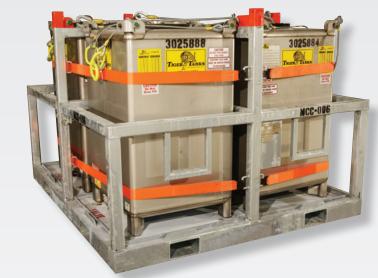

## **DNV 2.7-1 Multi-Carrier**

**COMMON USES:** This 4 Compartment Multi Cargo Carrier is designed to safely contain and transport four 550 Gallon IBC Transport Tanks or multiple smaller cargo carrying units. The design allows for easy loading and unloading of filled 550 Gallon Tote Tanks. This package increases the general workspace safety by securing the individual or multiple units during transit. The Multi Cargo Carrier reduces crane and boat time during the loading and unloading operations.