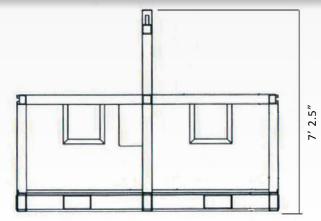

## **SPECIFICATIONS**

- Designed, tested, constructed, inspected with offshore identification markings to DNV2.7-1 EN12079-I / IMO 860 / SEPCo OPS00551 / API RP 2A Sec.2.4.2c&d
- Third Party certification on design, testing, construction and inspection
- Design Temperature: -20° C
- Hot Dipped Galvanized
- External Dimensions:
  - Length: 3,150 mm [124"][10'4"]
  - Width: 2,845 mm [112"][9'4"]
  - Height: 2,197 mm [86.5"][7'2 1/2"]
- Max gross weight: 35,000 LBS.
  [15,876 KG]
- Est. Tare weight: 4,500 LBS.
  [2,041 KG]
- Pay Load Weight: 30,500 LBS.
  [13,835 KG]